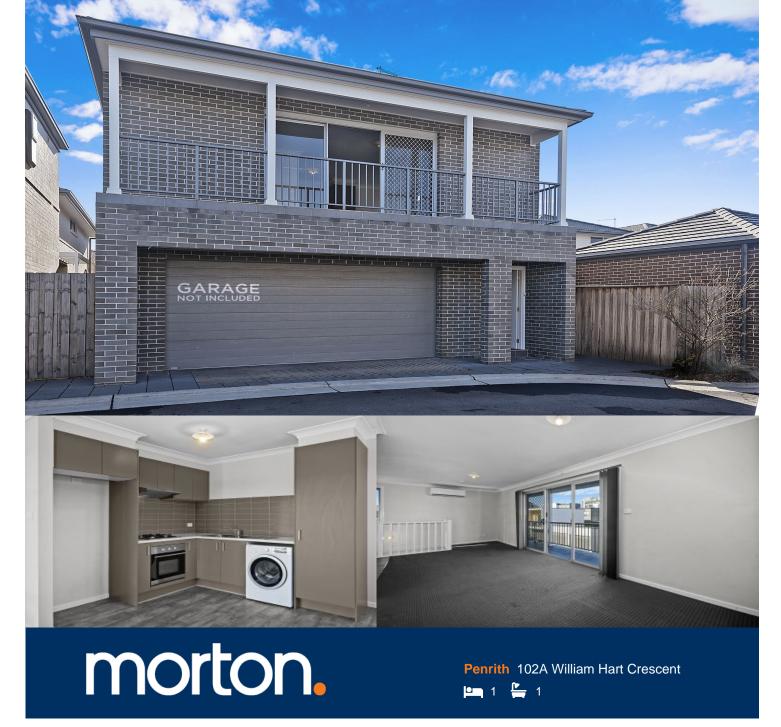

Positioned in the highly sought-after Thornton Estate, minutes' walk to Penrith train station, Westfield, parks and close to schools, this as new west-facing studio is a must-see!

Attention - Access/Open home is at Stoddart Lane.

- Located in a quiet street, a short stroll to the Penrith station
- Gas kitchen with hard flooring, gas cooktop and oven
- Private balcony, walk-in robes, internal laundry
- Bathroom with mirrored vanity cabinet and shower
- Reverse-cycle air conditioning, screen door installed
- Sidegate access to understair storage and clothesline
- No garage included