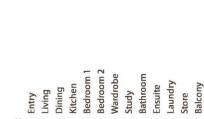

## KEY:

76 sqm 23 sqm 99 sqm

TOTAL AREA INTERNAL

BVIRG RETAWYAR

CAR PARKING

CORNICHE DRIVE

MARINE PARADE

7

LOCATION

**UNIT 407** 

2 BEDROOM

N

2

9

| >    |     |
|------|-----|
| Entr |     |
|      |     |
| _    | - ( |

| 2 | Kitche |
|---|--------|
| ) | 4      |

10

000

4

ω 12

M

12

Laundry

Store