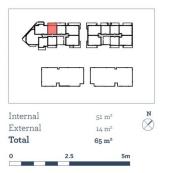

shopping less than 100m away.

- Crisp and open design with 65sqm in/outdoor living space
- Spacious 4m wide living room featuring air-conditioning
- New timber floors, fresh modern decor and custom finishes
- Wide north west facing balcony with views to the mountains
- Large double bedroom is carpeted with mirrored built-in robes