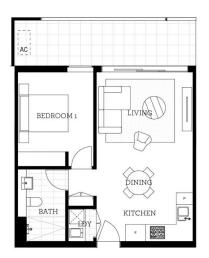

shopping less than 100m away.

- Crisp and open design with 65sqm in/outdoor living space
- Spacious 4m wide living room featuring air-conditioning
- New timber floors, fresh modern decor and custom finishes
- Wide north west facing balcony with views to the mountains
- Large double bedroom is carpeted with mirrored built-in robes

# Apartment A503 1 Bed