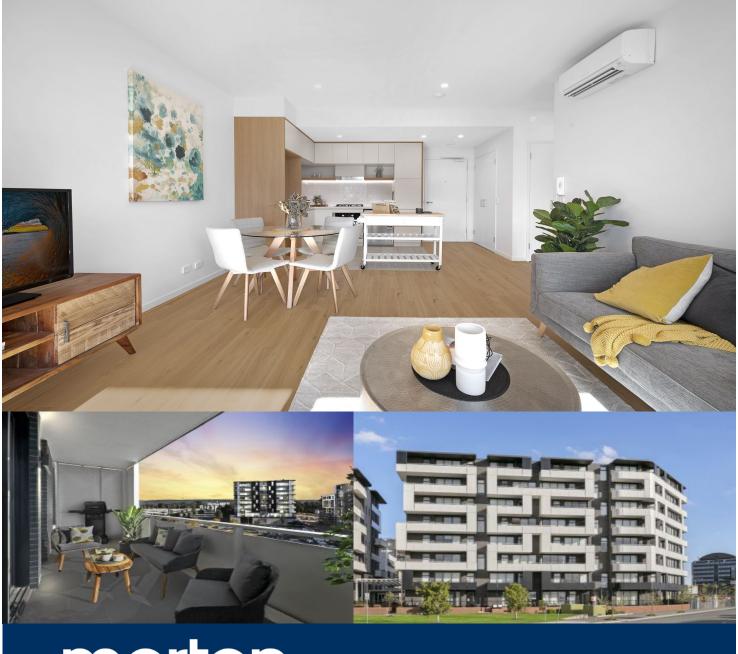

shopping less than 100m away.

- Crisp and open design with 65sqm in/outdoor living space
- Spacious 4m wide living room featuring air-conditioning
- New timber floors, fresh modern decor and custom finishes
- Wide north west facing balcony with views to the mountains
- Large double bedroom is carpeted with mirrored built-in robes