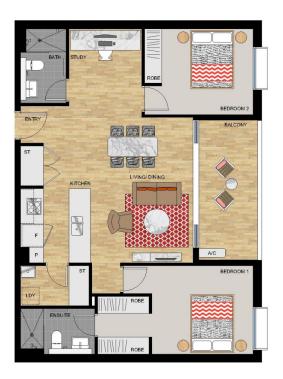

# APARTMENT 535 LOT 272

2 BEDROOM

| Internal<br>External | 81 sqm<br>9 sqm |
|----------------------|-----------------|
|                      |                 |

SIRIUS - LEVEL 5

Disclaimer This flow plan has been prepared for macheting purposes only. All descriptions, dimensions, depictions and other datals in this flow plan may not be to cleak and may vary from the preporty as high. Your attention is dessor to the special conditions of the contract for sule of land. No third party has any authority to make or give any representation or warranty in relation to the property unless the representation or warranty is confirmed by the vendors and included in the contract for side of land.