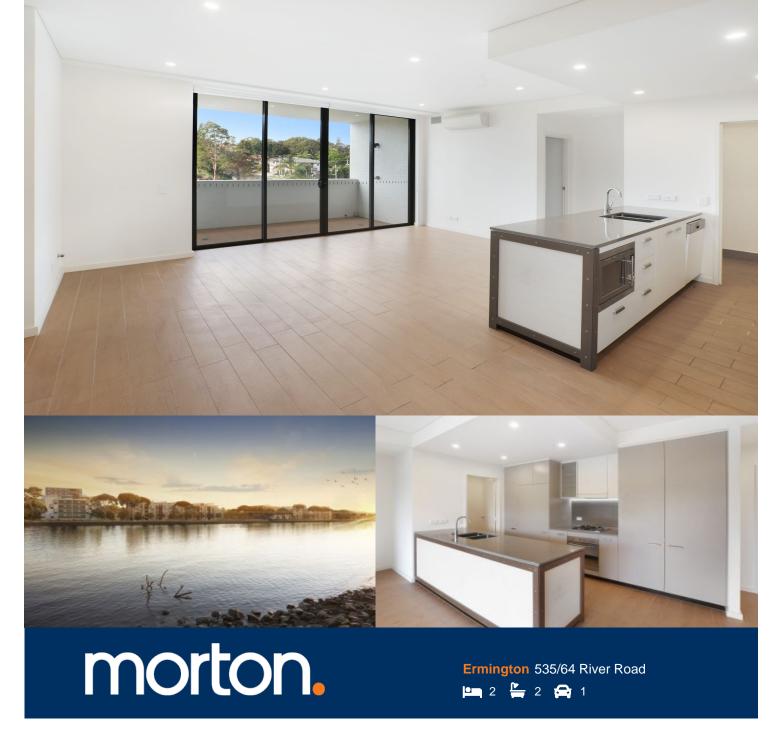

Located in the urban hub of Royal Shores, Sirius offers lifestyle apartment living within the master planned community in Ermington. Perched on the waters edge, Sirius offers easy access to the river, cycle-way and parks.

## Apartment features:

- Reverse cycle air conditioning
- Stainless steel kitchen appliances
- Stone bench tops, mirror splash backs
- LED under cupboard lighting
- Wool blend carpets, efficient LED down lights
- Data/TV points in living and main bedroom
- Recessed mirrored cabinets in bathroom
- Security building, video intercom

## SIRIUS