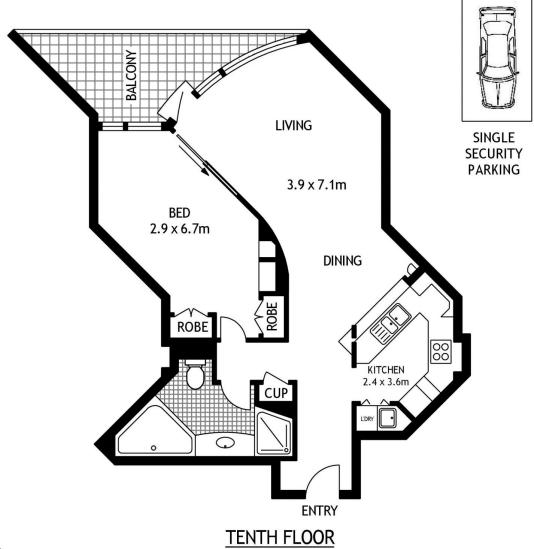

- Generous queen-sized bedroom has a built-in wardrobe
- Potential for short/long term hotel leasing, private rental or habitation
- Chic granite kitchen, open plan living, ducted air con
- Indoor heated pool, spa, sauna, secure parking

## 1011/61 MACQUARIE STREET

SYDNEY

SCAPE Floor Planing Disclaimer: This floor plan is conceptual only. it is provided for illustrative purposes only and should not be relied upon. We make no guaranteeas to the correctness of this plan. All interested parties should make and rely on their own enquiries in determining the accuracy of the information contained in this floor plan.