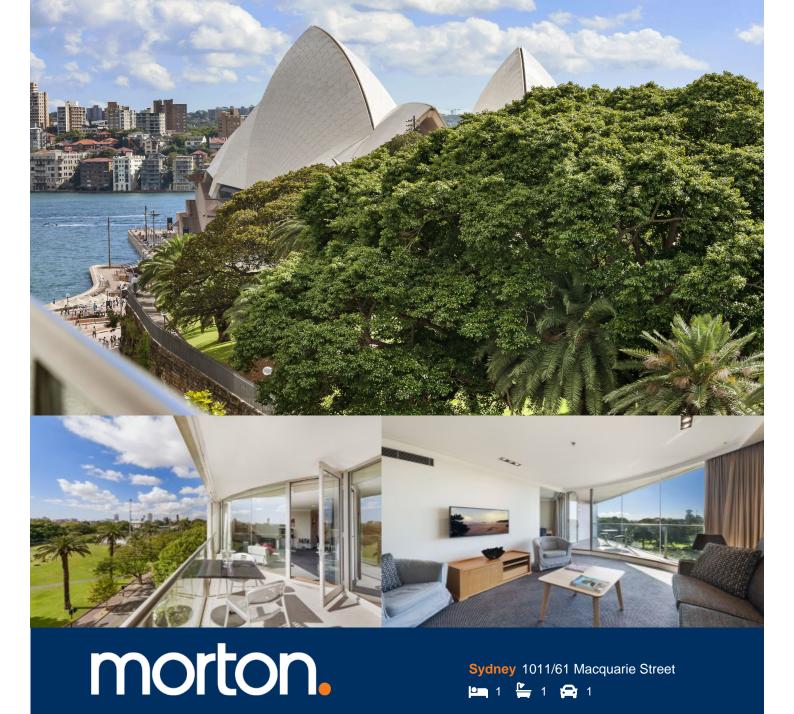

Please contact the listing agent for more information.

Set high in one of Australia's most prestigious residences, the ultra exclusive 'The Pullman Quay Grand', this exceptional 78sqm apartment is the epitome of contemporary living. Flawlessly appointed with the finest of finishes, breathtaking views stretch across the treetops of the Botanical Gardens and Opera House.

- Generous queen-sized bedroom has a built-in wardrobe
- Potential for short/long term hotel leasing, private rental or habitation
- Chic granite kitchen, open plan living, ducted air con
- Indoor heated pool, spa, sauna, secure parking

## 1011/61 MACQUARIE STREET

SYDNEY

SCAPE Floor Planing Disclaimer: This floor plan is conceptual only. it is provided for illustrative purposes only and should not be relied upon. We make no guaranteeas to the correctness of this plan. All interested parties should make and rely on their own enquiries in determining the accuracy of the information contained in this floor plan.