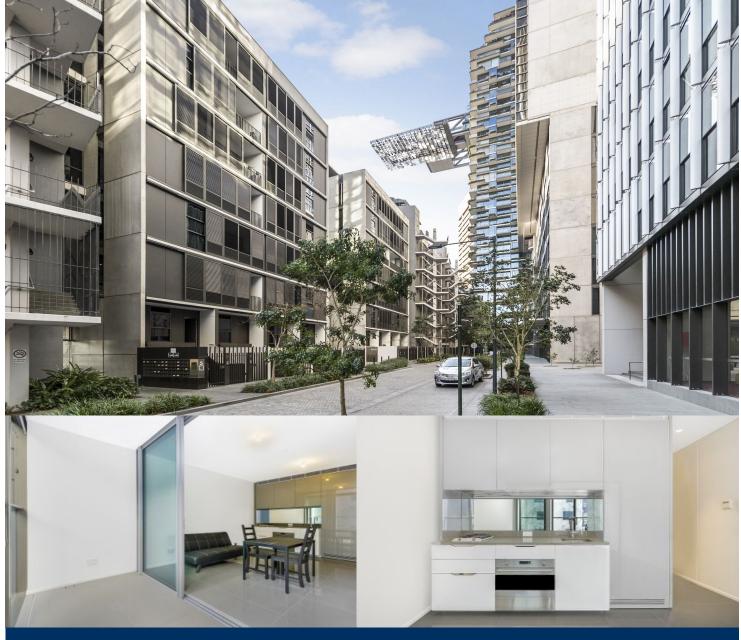

morton.

Chippendale 406/18 Park Lane

Located in the near new 5 star Central Park complex, this one bedroom apartment offers executive life style with convenience. Features include:

- Sleek modern kitchen with gas cooking and dishwasher
- Enclosed alfresco style balcony, perfect for all year round use
- Main bedroom with floor to ceiling built ins.
- Modern bathroom with internal laundry
- Ducted reverse cycle heating/cooling and security intercom
- Access to fully equipped gymnasium and swimming pool.
- 24 hour concierge
- Secure car space available at an extra cost