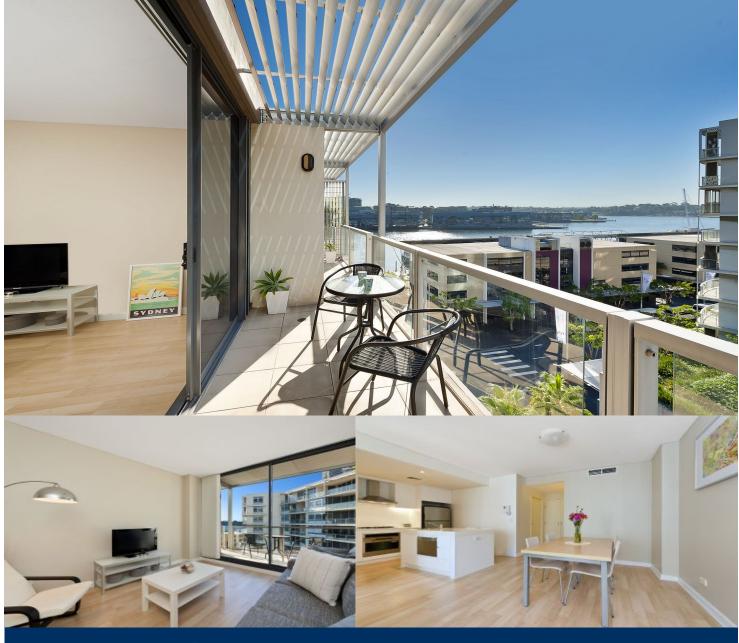

morton.

Sydney 805/45 Shelley Street

This is a wonderful chance to secure a top floor, north facing executive two bedroom apartment located at the prestigious King Street Wharf development. This apartment's practical design allows for great ventilation and offers complete privacy, with sparkling harbour vistas spanning from Pyrmont across to

- Sun soaked living area with plenty of natural light
- Large private balcony, floor to ceiling glass
- Spacious double bedrooms with built ins, master with ensuite
- Sleek kitchen is finished with high quality appliances
- Designer bathroom has a concealed laundry with dryer
- Security building, audio visual intercom and security access
- Moments from the CBD and Sydney's vibrant Darling Harbour
- Chilled water supply for air conditioning in every room