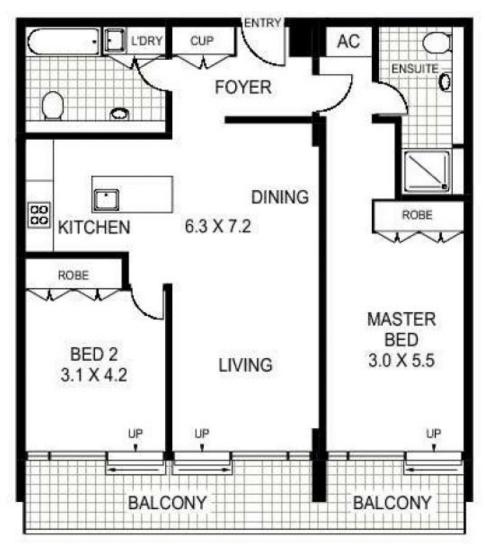

- Sun soaked living area with plenty of natural light
- Large private balcony, floor to ceiling glass
- Spacious double bedrooms with built ins, master with ensuite
- Sleek kitchen is finished with high quality appliances
- Designer bathroom has a concealed laundry with dryer
- Security building, audio visual intercom and security access
- Moments from the CBD and Sydney's vibrant Darling Harbour
- Chilled water supply for air conditioning in every room

## NOTE : ONE CAR SPACE AVAILABLE ON SECURITY PARKING

805/45 SHELLEY STREET

SYDNEY