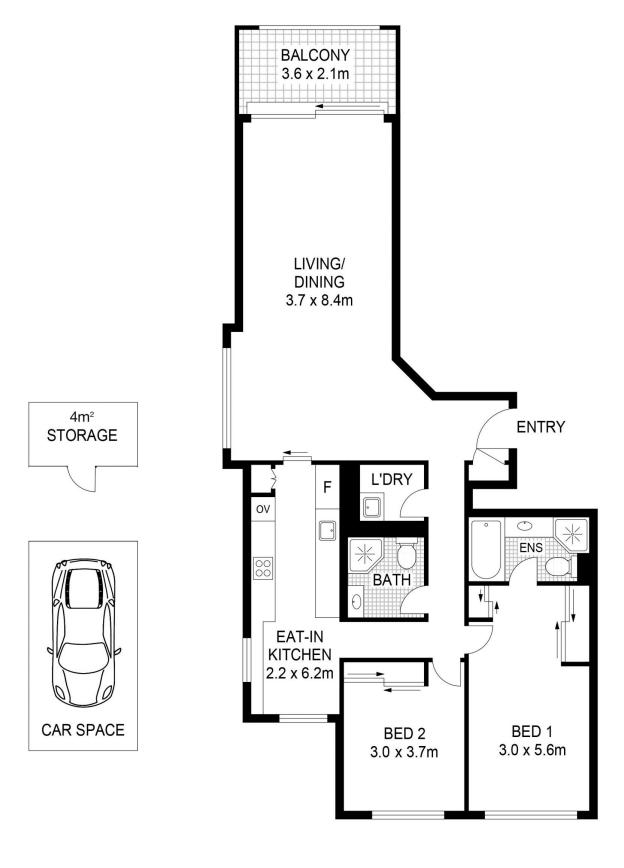

- Prized northern aspect with skyline Barangaroo views
- Open plan light filled living space flows to balcony
- Overlooks tranquil central gardens
- Timber floors throughout, high ceilings
- Sleek stone kitchen, quality gas appliances, breakfast area
- Double bedrooms include a master with dual built-ins and ensuite
- Quality full brick construction, full sized laundry
- Secure under cover parking + storage
- Ducted air-conditioning, intercom entrance
- Onsite resort facilities include pool, spa, sauna and gym