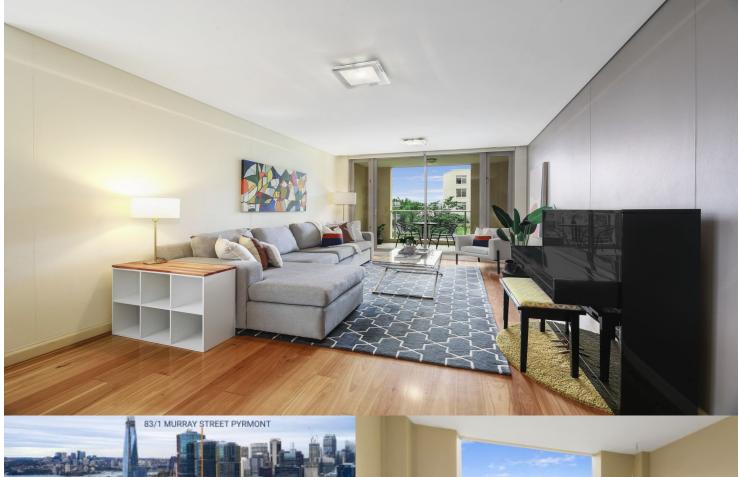

## **James Crow**

0410 593 057

james@morton.com.au

Single level luxury defines this light filled executive apartment. Stylish in its design and generous in its layout, it offers the ultimate city-edge lifestyle with flowing interiors, quality finishes and a user-friendly oversized floor plan. Set in Mirvac's prestige Gateway complex, it offers a home of outstanding quality and enjoys a premier location on the doorstep of Darling Harbour, Star Casino, Barangaroo and Sydney's CBD.

- Prized northern aspect with skyline Barangaroo views
- Open plan light filled living space flows to balcony
- Overlooks tranquil central gardens
- Timber floors throughout, high ceilings
- Sleek stone kitchen, quality gas appliances, breakfast area
- Double bedrooms include a master with dual built-ins and ensuite
- Quality full brick construction, full sized laundry
- Secure under cover parking + storage
- Ducted air-conditioning, intercom entrance
- Onsite resort facilities include pool, spa, sauna and gym