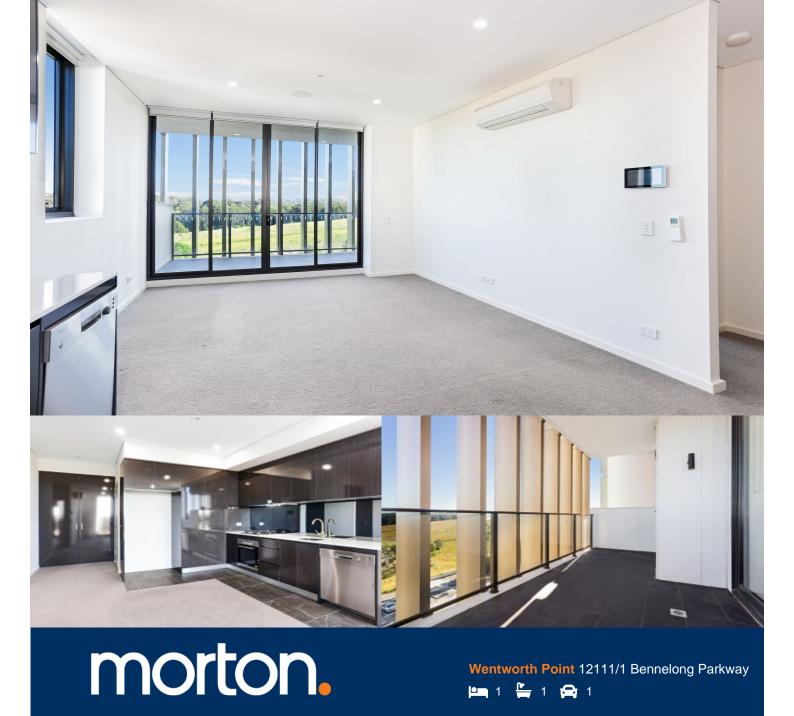

Great opportunity to lease one of the finest and newest apartments at One The Waterfront, an iconic development in Wentworth Point. Located at the foot of Wentworth Point, it is in easy access to transport services to Rhodes, Parramatta and Circular Quay.

- Generous open plan design with latest in décor finishes
- Quality designer kitchen with Bosch built- in appliances
- Bathroom has floor to ceiling tiles, mirrored vanity cabinet
- Spacious bedroom with built-in robe
- Internal laundry with dryer, air-conditioning, fast speed fiber internet
- Security parking plus storage cage, video intercom life access
- Beautiful roof top garden with BBQ areas, onsite building manager
- Views to the water, parklands and the CBD skylines
- Close to restaurants, Olympic Park, ferry wharf and specialty stores