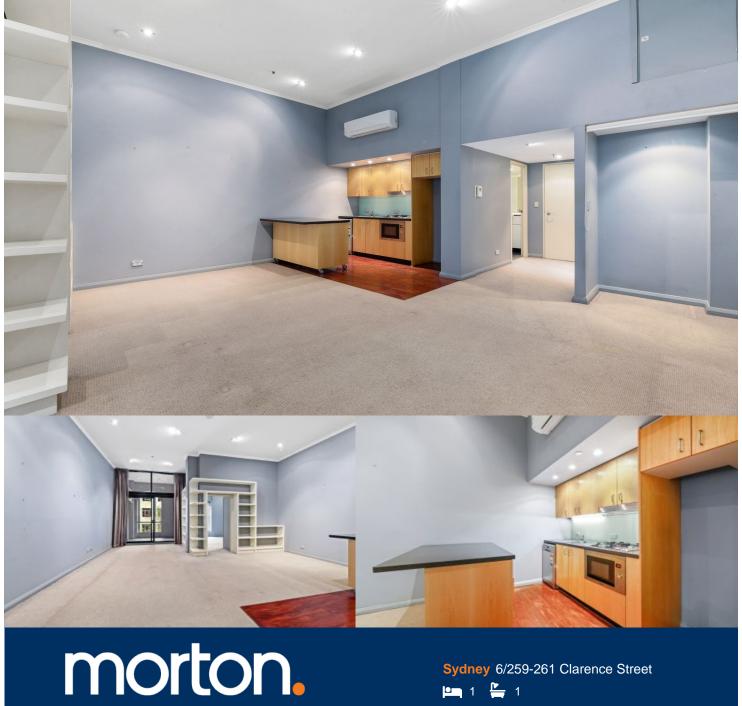

Stylish one bedroom apartment offering a fabulous CBD address in a boutique building of 24, this immaculate apartment is conveniently positioned with a host of attractions at its door. It is artistic, and all about light, air and spaciousness.

Features to look out for include:

- soaring 4m ceilings
- open plan single level apartment
- built-in robe to main bedroom, newly installed air con
- open planned living and dining
- modern kitchen with gas cooking & dishwasher
- stylish modern bathroom and separate laundry
- private enclosed balcony
- security building with lift
- ideally located near Town Hall and the Queen Victoria Building