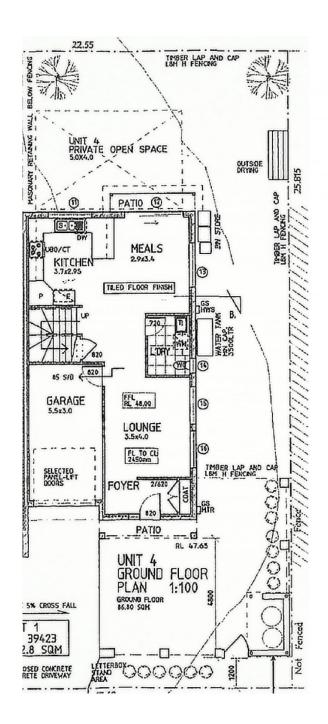

## morton.

St Marys 4/1 Brock Avenue

Positioned in a quiet street adjacent to the Bennett Park, this near new spacious three-bedroom townhouse is only a short stroll to the St Mary's station, St Mary's village shopping centre, close to everything St Mary's has to offer, featured with a single lockup garage (SLUG) plus a driveway for extra parking, 2.5 bathrooms, large private backyard, 2 sitting rooms and a large balcony off the master bedroom.

- Quality ceramic tiles throughout the vestibule, living and dining
- Ducted air conditioning, verticle blinds and flyscreens throughout
- Open plan kitchen with ample bench spaces and storage
- Carpeted staircase with Harry Potter's room underneath
- Upstairs has all three bedrooms plus a 2nd sitting room
- Built-in robes to all bedrooms, and a walk-in robe to master
- Main bath w sperate shower & bathtub, ensuite to master
- Joint internal laundry and powder room is downstairs
- Large private backyard with side gate for easy access
- No Pets