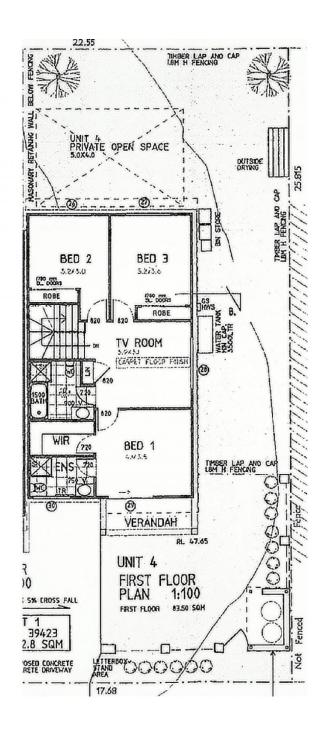

## morton.

St Marys 4/1 Brock Avenue

Positioned in a quiet street adjacent to the Bennett Park, this near new spacious three-bedroom townhouse is only a short stroll to the St Mary's station, St Mary's village shopping centre, close to everything St Mary's has to offer, featured with a single lockup garage (SLUG) plus a driveway for extra parking, 2.5 bathrooms, large private backyard, 2 sitting rooms and a large balcony off the master bedroom.

- Quality ceramic tiles throughout the vestibule, living and dining
- Ducted air conditioning, verticle blinds and flyscreens throughout
- Open plan kitchen with ample bench spaces and storage
- Carpeted staircase with Harry Potter's room underneath
- Upstairs has all three bedrooms plus a 2nd sitting room
- Built-in robes to all bedrooms, and a walk-in robe to master
- Main bath w sperate shower & bathtub, ensuite to master
- Joint internal laundry and powder room is downstairs
- Large private backyard with side gate for easy access
- No Pets