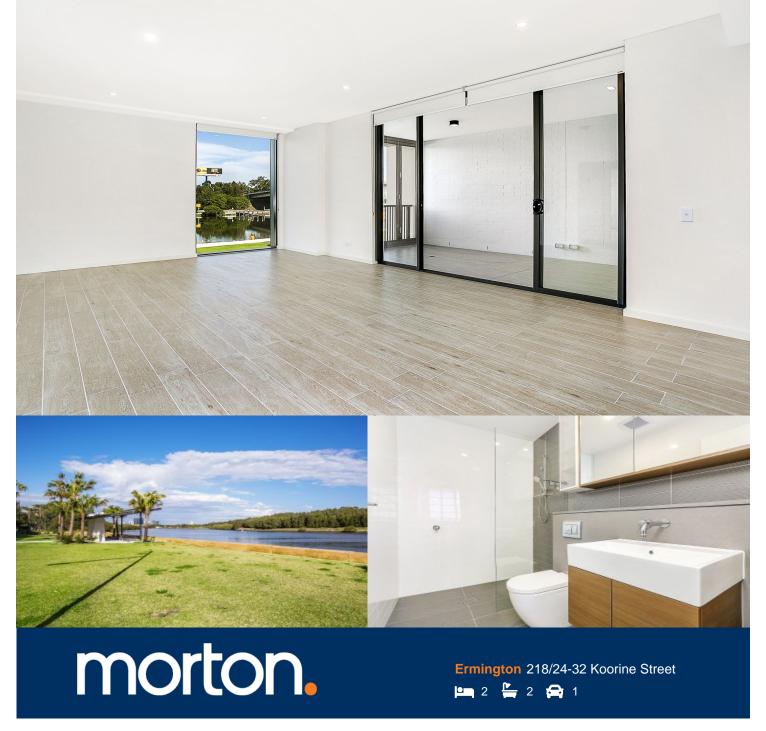

Located in the new urban hub of Royal Shores, Scirocco offers lifestyle apartment living within the masterplanned community in Ermington. Perched on the waters edge, Sirocco offers easy access to the river, cycleway and parks.

- Water view
- Reverse cycle air conditioning
- Stainless steel kitchen appliances
- Stone bench tops, mirror splash backs
- LED under cupboard lighting
- Wool blend carpets, efficient LED down lights
- Data/TV points in living and main bedroom
- Recessed mirrored cabinets in bathroom
- One carspace with storage cage
- Security building, video intercom