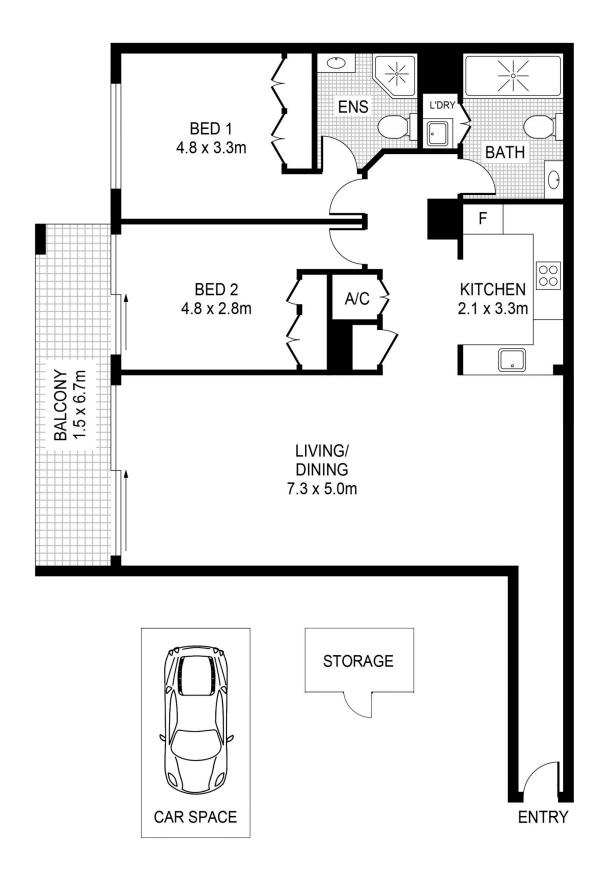

Please contact the listing agent for more information.

There are not many residences that can create such an immediate impression of inner-city style, size and quality design. Gazing due east with jaw dropping views over Sydney's Harbour & dazzling skyline, this spacious apartment provides a luxury home with generous interiors, high-end finishes and over 100 sqm of in/outdoor living space. It represents a rare opportunity to secure a stunning executive retreat and become a part of the privileged 'One Darling Harbour' community.

- A flowing open plan design featuring top quality new flooring
- Entertainers terrace with absolute harbour & city views