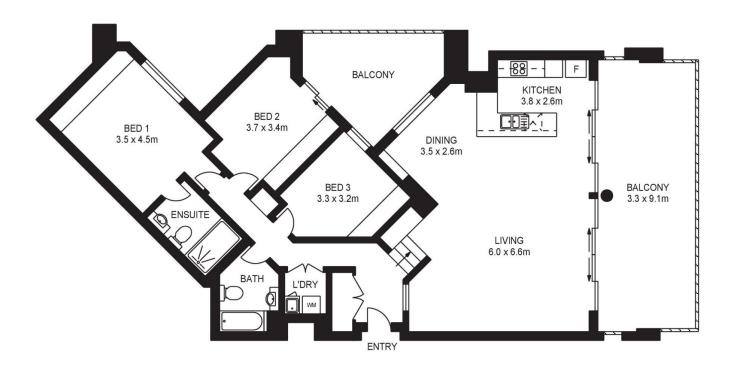

- A spacious design with over 164sqm in/outdoor living space
- Bright and breezy open layout with lounge and dining areas
- Two large terraces offer a choice of entertainment spaces
- Three double bedrooms each come with built-in wardrobes
- Modern open kitchen with breakfast bar and Miele gas

# 474/4 THE CRESCENT, WENTWORTH POINT

ASSET PHOTOGRAPHERS www.assetphotographers.com.au

Please note these measurements are approximate only. The plans are intended as a rough guide for illustrative purposes. It is not warranted or guaranteed to be correct nor is it a part of the sale or rental contract.