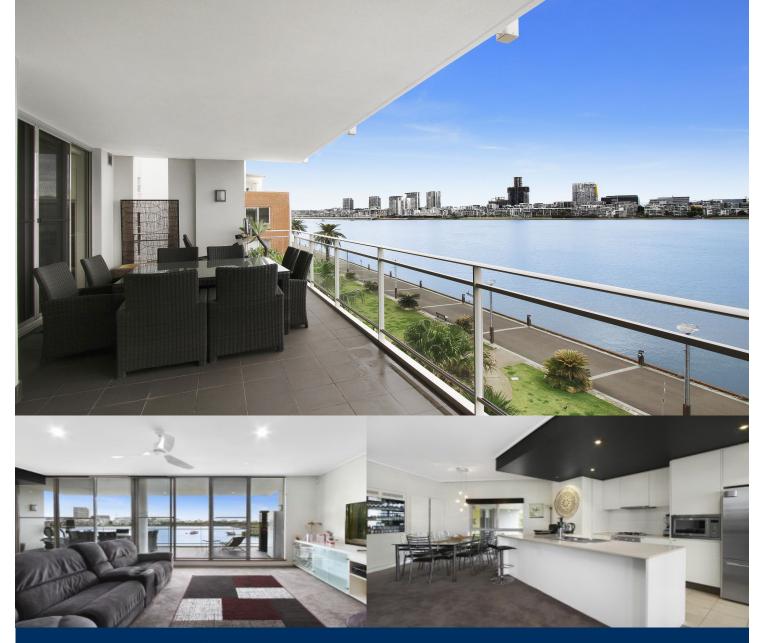

Please contact the listing agent for more information.

Single level luxury defines this superb Waterfront residence where designer style, space and mesmerising views combine to create a stunning lifestyle apartment. Set in the award-winning Valencia complex, it offers a home of outstanding quality with spacious proportions and breathtaking panoramas over the Parramatta River.

- A spacious design with over 164sqm in/outdoor living space
- Bright and breezy open layout with lounge and dining areas
- Two large terraces offer a choice of entertainment spaces
- Three double bedrooms each come with built-in wardrobes
- Modern open kitchen with breakfast bar and Miele gas