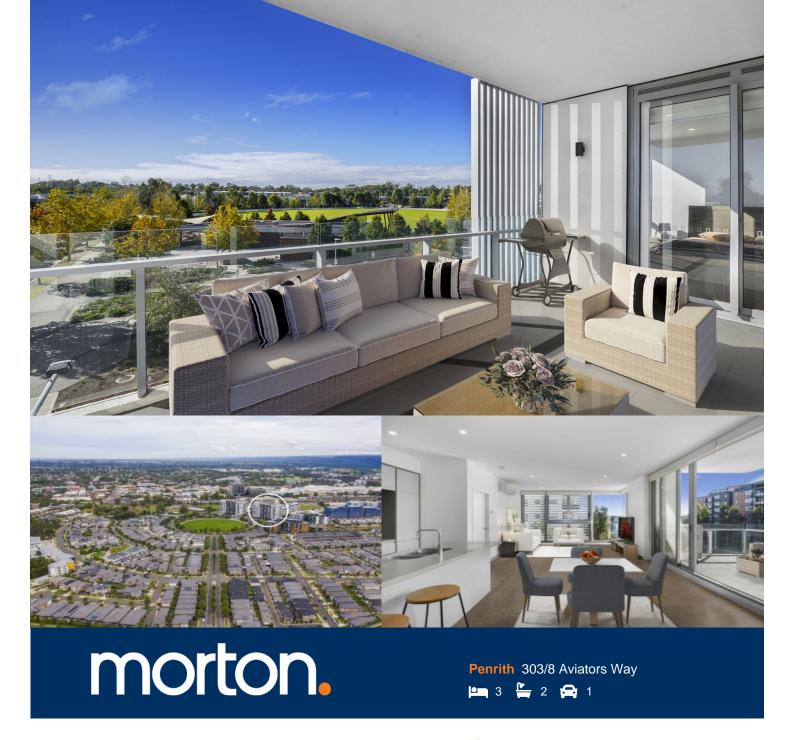

Please contact the listing agent for more information.

Contemporary interiors, captivating district views and a location loaded with lifestyle advantages add instant appeal to this stylishly presented 'Thornton' residence. Positioned in what is arguably the best building in Penrith, it makes a superb owner-occupier or investment opportunity in this premium master-planned estate and features all the highlights of apartment living with excellent light, style and security.

- Views stretch over Ron Mulock Oval to the Blue Mountains
- Sunlit north east facing balcony with covered BBQ space
- A large single level floorplan with open living and dining
- Engineered timber flooring and stylish colour scheme