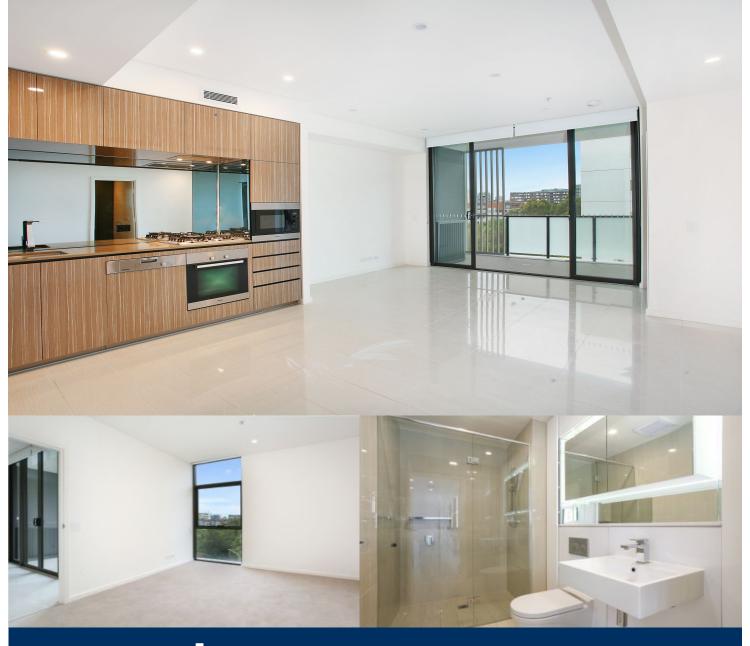

morton.

Zetland 712/1 Hutchinson Walk

Located in the vibrant Victoria Park precinct, just 3km from the CBD, the new Platinum development by Payce is sophisticated urban living at its best. Platinum's five buildings surround a beautifully landscaped 1,930sqm elevated garden incorporating an alfresco dining and barbecue area, intimate pavilions for relaxing and an Asian-inspired bamboo grove.

- State of the art health club featuring pool, gymnasium, steam and massage rooms
- Stainless steel Miele appliances
- LED lighting throughout
- Stone bench tops, mirrored splash back
- Data/TV points in living and main bedroom
- Security building, Video intercom
- Air conditioning throughout