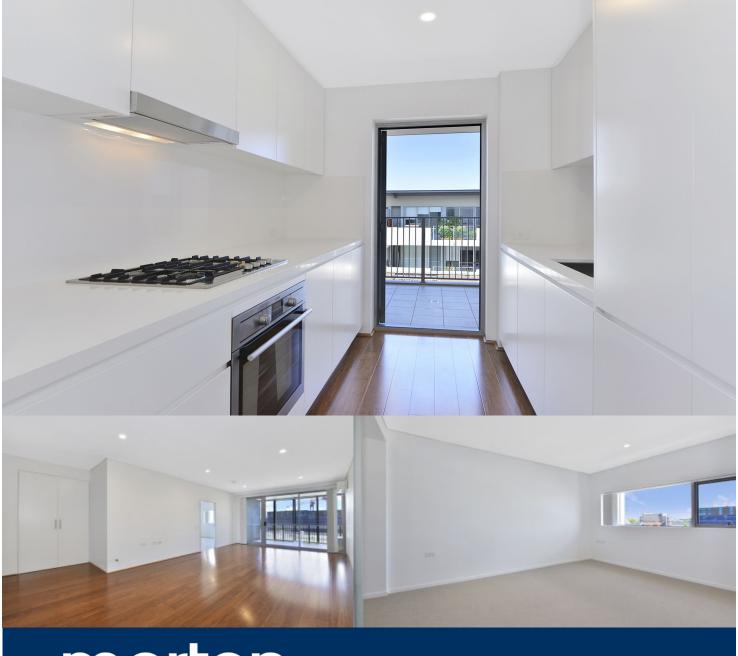

## Morton

info@morton.com.au

This two bedroom apartment is located in the brand-new development 'Loom", this modern apartment encompasses everything that inner city living has to offer. Located only 5 km from the CBD and a short walk to Green Square Train Station.

- Wool carpet in bedroom and timber floor in living area
- Air-conditioning in lounge room
- Generous balcony ideal for entertaining
- Spacious bedroom, main with en-suite
- Modern gas kitchen with stainless steel appliances and dishwasher
- Internal laundry includes dryer and laundry tub
- One secured car space with one storage cage
- Specialty cafes nearby