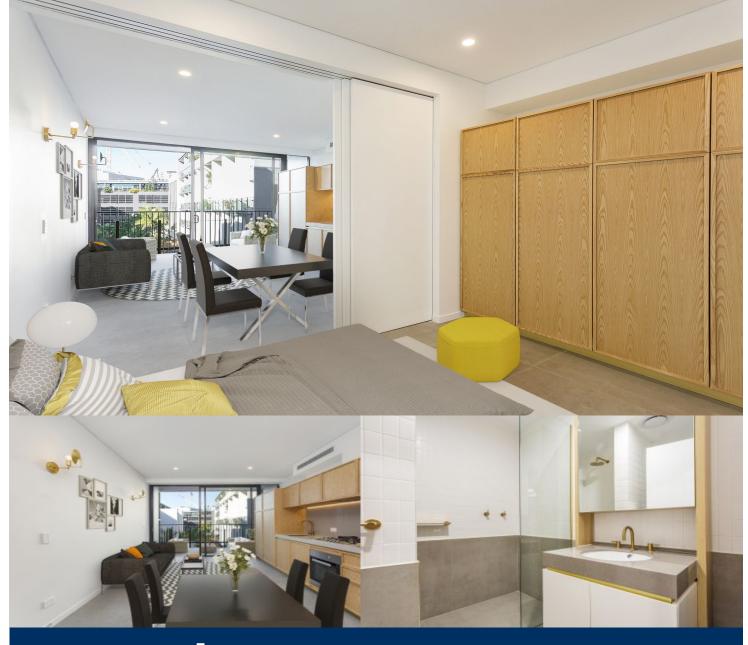

- Lot of internal storage
- Internal laundry with dryer
- Large modern kitchen with intergreted fridge; dishwasher and gas miele appliances
- Bespoke cabinetry throughout each kitchen, bathroom, and bedroom
- Seperate bedroom with adaptable sliding wall
- Huge blacony
- Pet friendly