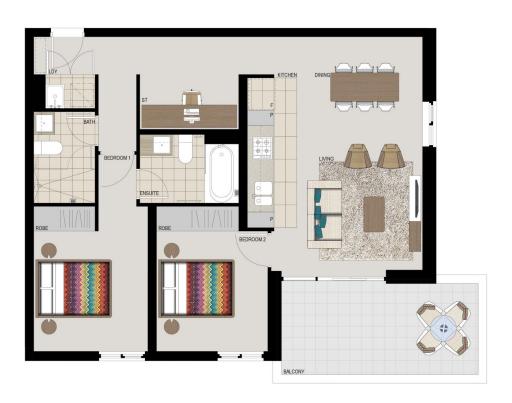

# **APARTMENT 605** LOT 35 2BED + STUDY

Internal  $76m^2$ External  $12m^2$ Total  $88m^2$ 