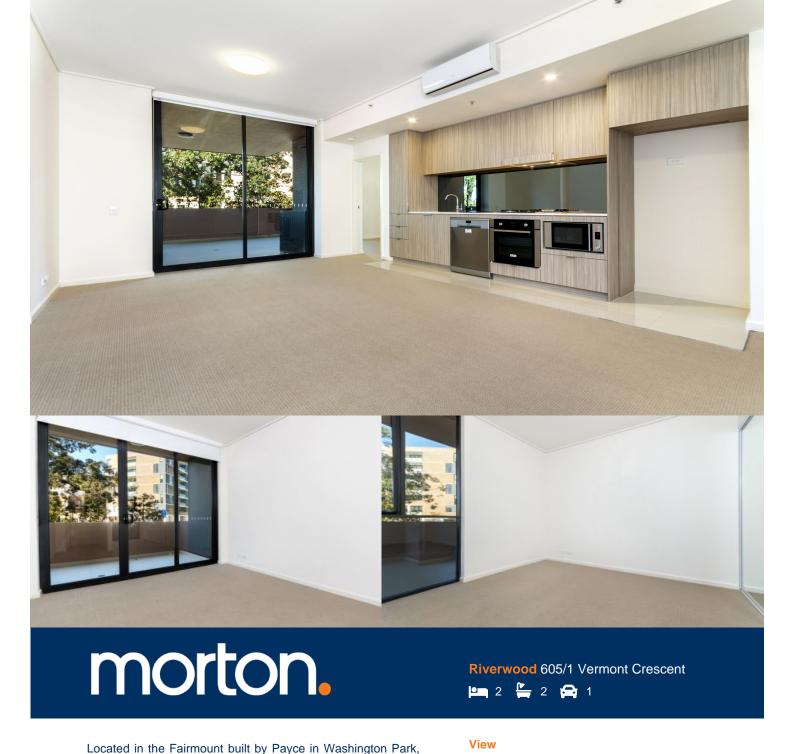

### Lisa Xi

0401 311 667

☑ lisa@morton.com.au

modern design and a sunny outlook.

this 2 bedroom apartment with separate study area offers a

# APARTMENT FEATURES

- Reverse cycle air conditioning
- Stainless steel kitchen appliances
- Stone bench tops, mirror splash backs
- LED under cupboard lighting
- Wool carpets, efficient LED down lights
- Data/TV points in living and main bedroom
- Recessed mirrored cabinets in bathroom
- Security building, security intercom

# **APARTMENT 605** LOT 35 2BED + STUDY

Internal  $76m^2$ External  $12m^2$ Total  $88m^2$ 