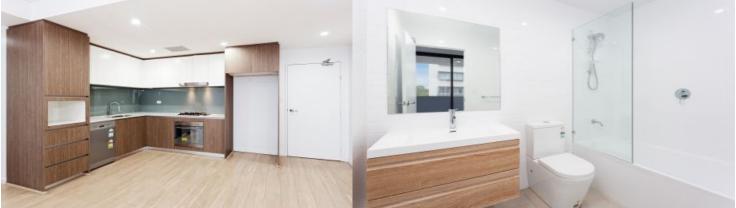

- Good size bedrooms with built-in wardrobes
- Carpets in bedrooms
- Timber inspired floorboard
- Caeser stone kitchens with modern appliances and dishwasher
- Security resident and visitor parking, lift access.
- Modern Bathroom with floor to ceiling tiles & bathtub
- 1 carspace with storage cage
- Homebush train station approximately 750m
- Air conditioning & internal laundry
- Easy access to local shops restaurants, North Strathfield & Olympic park & Strathfield