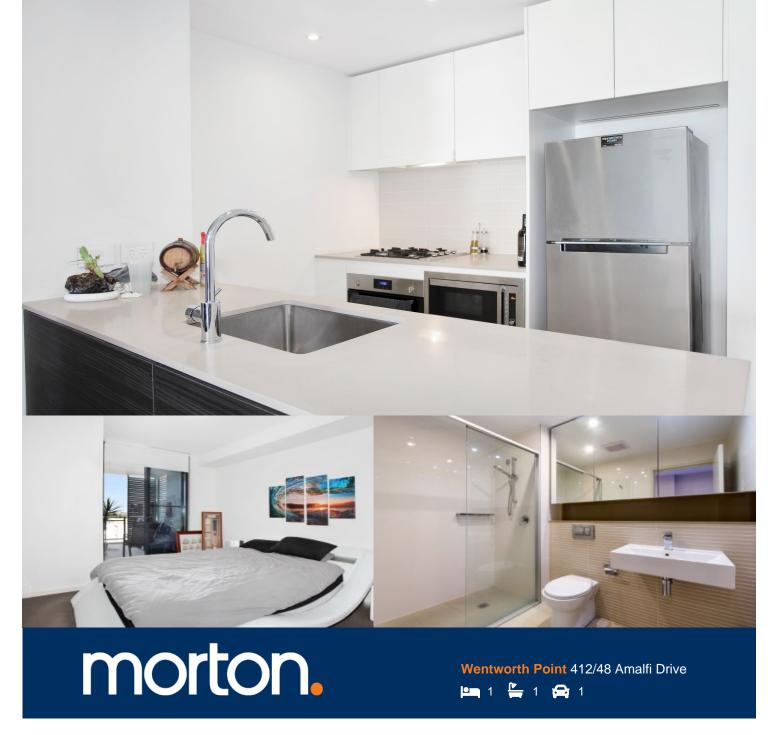

The Waterfront is located moments to Sydney Olympic Park main venues, train station, Bicentennial Park and Millennium Parklands. Located in Messina, this is your opportunity to move into this one bedroom apartment only a short stroll from The Promenade and The Piazza.

- Located on level four
- Combined living and dining rooms with air conditioning
- Full size kitchen with designer modern stainless steel appliances
- Gas cooking and quality finishes throughout
- Good size bedroom with built-in wardrobe
- Generous sized balcony
- Laundry room and clothes dryer
- Single car spaces and storage cage.