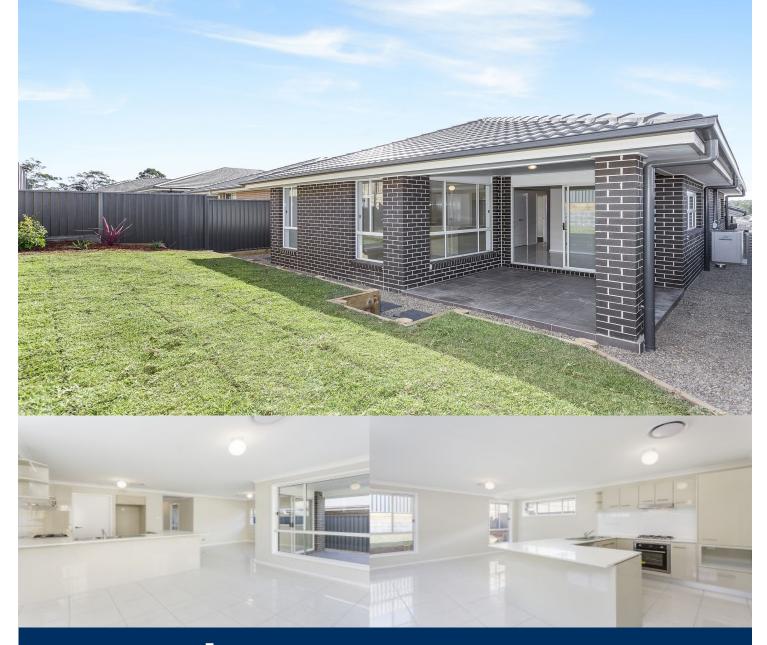

## morton.

Located in the brand new suburb of Schofields this home boasts lots of natural light and an open plan flow with an entertainers backyard. Schofields is rewarded with a friendly neighbourhood and safe environment, close to schools, shops and all forms of transport.

- Sperate living and dining area with ceramic tiled floors throughout

- Modern gas kitchen w stainless steel appliances & dishwasher

- Four large bedrooms all carpeted and with Build-in wardrobes

- Main bedroom with large-quality ensuite and walk-in wardrobe

- Backyard w veranda and low maintenance grass, internal laundry

- Remote-controlled single Lock up garage, driveway for extra parking

- Main bathroom with sperate shower, bathtub & mirrored cabinet