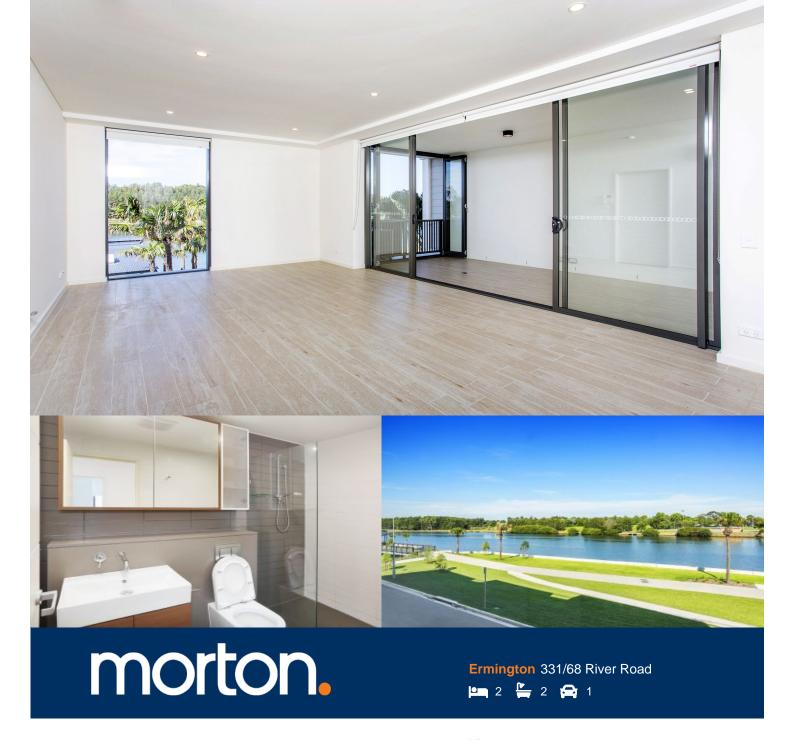

This spacious and sunny apartment with 2 bedrooms, 2 bathrooms is located just minutes away from cafes, restaurants and convenience shopping, and Woolworths. As part of the Royal Shores Ermington development, this apartment represents an exciting new riverside lifestyle opportunity.

- Spacious two bedrooms all with built in wardrobe and main with en-suite
- Large study room
- Exceptional finishes and fixtures throughout
- Large wintergarden
- Cleverly designed, blending indoor-outdoor living
- Modern gas cooking kitchen comes with, composite stone benchtops & SMEG appliance
- Stone bench tops and mirror splash backs
- LED under cupboard lighting
- Reverse cycle air conditioning
- Wool blend carpet to bedrooms and timber look tiles to living & dining area