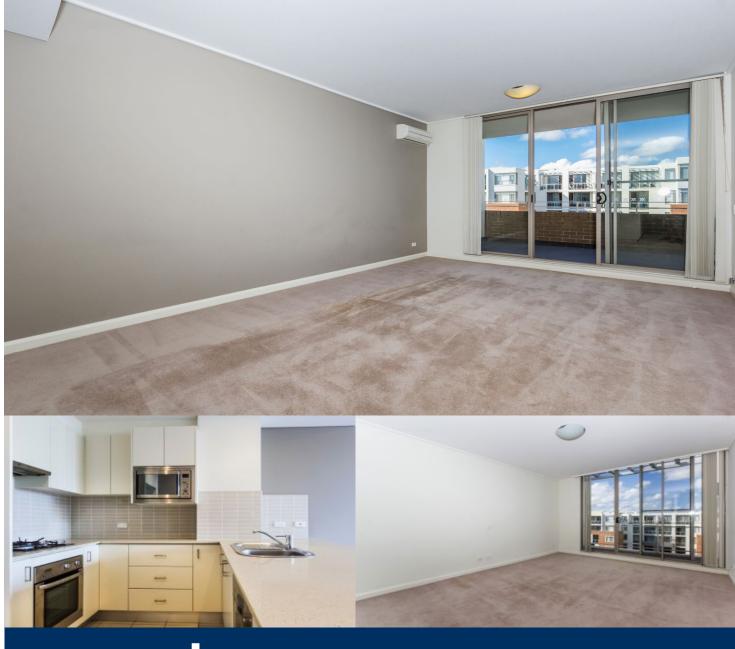

The Waterfront is located moments to Sydney Olympic Park main venues, train station, Bicentennial Park and Millennium

- Corner apartment located on level seven
- Air conditioning in the lounge room
- Great size full kitchen
- Gas cooking and quality finishes throughout
- Generous size separate living areas
- Good size bedrooms with built-in wardrobes
- Laundry room and clothes dryer
- Single car space and storage cage.