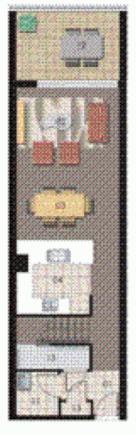

LEVEL 7

LEVEL 8

| 04799      | 88  | TRANSPORTE. | 100   |
|------------|-----|-------------|-------|
| (N90       | 10. | execute.    | 597   |
| 3666       | 10. | MORPHINE    | 107   |
| K030x659/  | 36  | UKUNDRY     | - 97  |
| BEDROOM 1  | 18  | BALCONY     | - 12" |
| BRORGOW 2  | 18  | 97093406    | - 12  |
| BECONGONES | 87  |             |       |
|            |     |             |       |