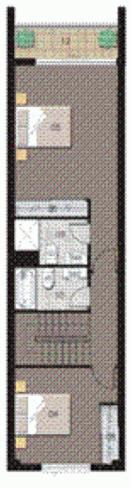

LEVEL 7

LEVEL 8

| 04799      | 88  | TRANSPORTE. | 100   |
|------------|-----|-------------|-------|
| (N90       | 10. | execute.    | 597   |
| 3666       | 10. | MORPHINE    | 107   |
| K030x659/  | 36  | UKUNDRY     | - 97  |
| BEDROOM 1  | 18  | BALCONY     | - 12" |
| BRORGOW 2  | 18  | 97093406    | - 12  |
| BECONGONES | 87  |             |       |
|            |     |             |       |