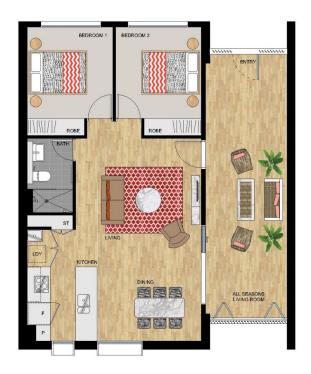

## APARTMENT 346 LOT 255

2 BEDROOM

Internal (including All Seasons Living Room) 95 sqm

Total 95 sqm

SIRIUS - LEVEL 3

Duckainer: This floor plan has been prepared for marketing purposes only. All descriptions, dimensions, depictions and other details in this floor plan may not be to scale and may vary from the property as bulk. Your attention is dessor to the special conditions of the contract for onle of land. No third party has any authority to make or give any representation or warranty in relation to the property unless the representation or warranty is confirmed by the vendors and included in the contract for sale of land.