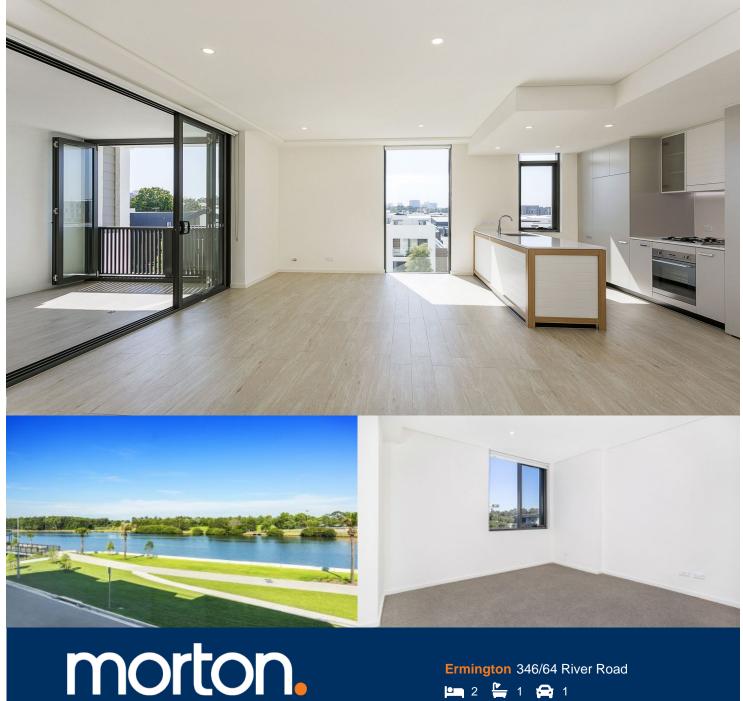

Located in the new urban hub of Royal Shores, Sirius offers lifestyle apartment living within the master planned community in Ermington. Perched on the waters edge, Sirius offers easy access to the river, cycleway and parks.

# **APARTMENT FEATURES**

- Reverse cycle air conditioning
- Stainless steel kitchen appliances
- Stone bench tops, mirror splash backs
- LED under cupboard lighting
- Wool blend carpets, efficient LED down lights
- Data/TV points in living and main bedroom
- Recessed mirrored cabinets in bathroom
- Security building, video intercom