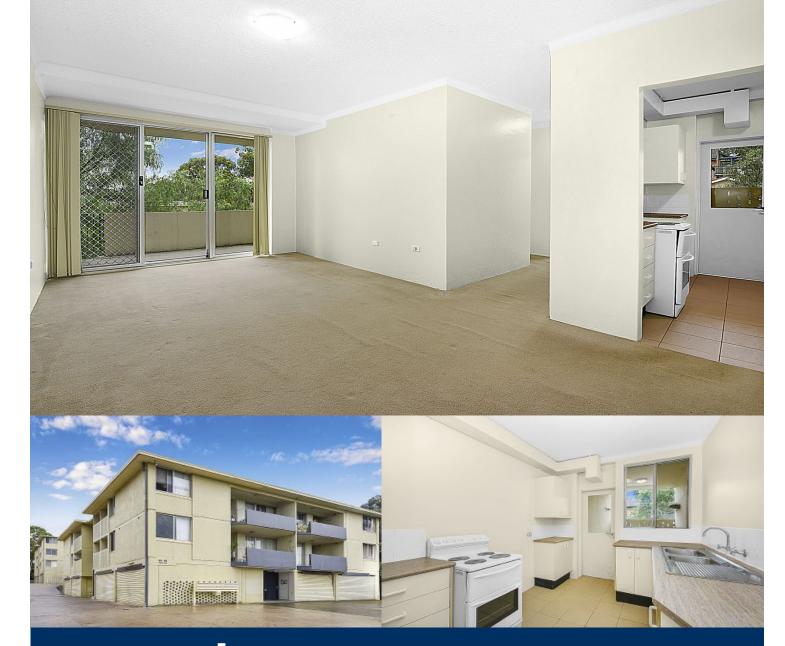

Positioned on the second-highest floor of the rear building, this unfurnished spacious two-bedroom apartment presents quiet living minutes' walk to Kingswood train station, Nepean Hospital, and a short drive to Westfield, Penrith train station, schools and cafes.

- Large south-facing balcony off the living area with a leafy outlook
- A second west facing balcony off the kitchen with a clothesline
- Open carpeted living and dining room with a TV antenna port

morton.com.au