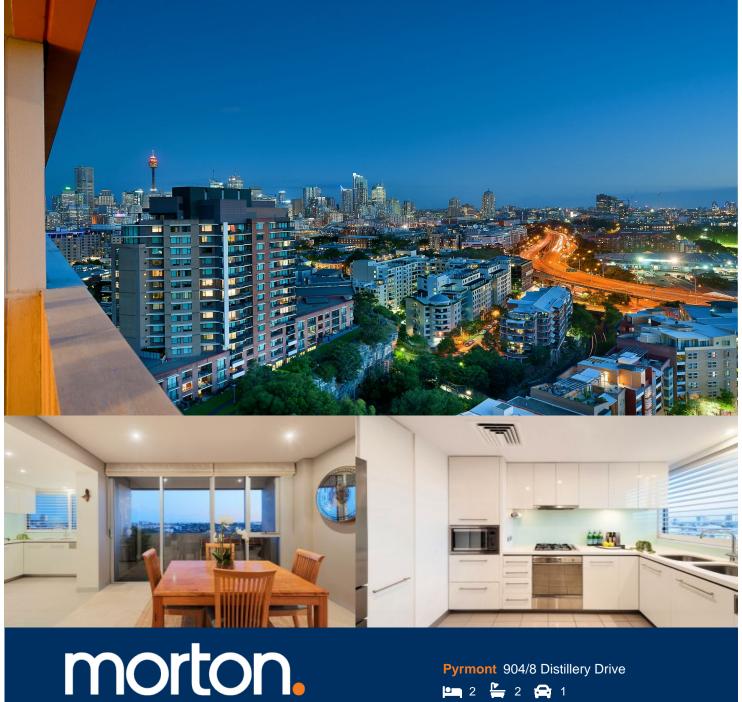

Set in an iconic building in the blue ribbon heart of Jacksons Landing, it is literally metres to parks, regular transport and cafe culture. This is a superb chance to enter a prestigious harbourside enclave. Stunning common garden area can only be described as an "inner city oasis". Relax around the sculpted gardens, frangipanis, pebbled water features and ample timber decking with harbour vistas.

- Impressive lounge and dining of large proportion
- Chic Caesar Stone kitchen, European gas fittings
- Generous master is complete with a deluxe ensuite
- Access to two pools, two gymnasiums and two tennis courts
- Ducted air conditioning, intercom
- 24 hour security, European laundry
- One secure car space and indoor storage cage