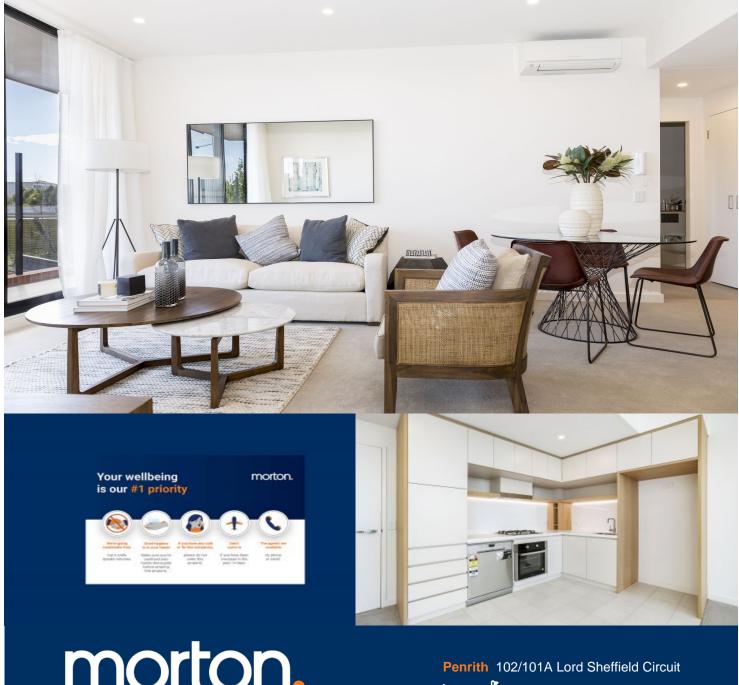

## Features Include:

- Carpeted open plan living/dining is carpeted
- Reverse cycle air conditioning
- Filled with natural light from the floor to ceiling windows
- Stainless steel omega appliances
- Soft close kitchen draws and cupboards
- All available with large balconies
- Large internal laundry with omega dryer
- Stone bench tops, gas cook top
- Efficient LED ceiling downlights
- Data/TV points in living and main bedroom
- Mirrored cabinets in bathroom with shower head rose
- Security building with basement parking, intercom access
- No car space