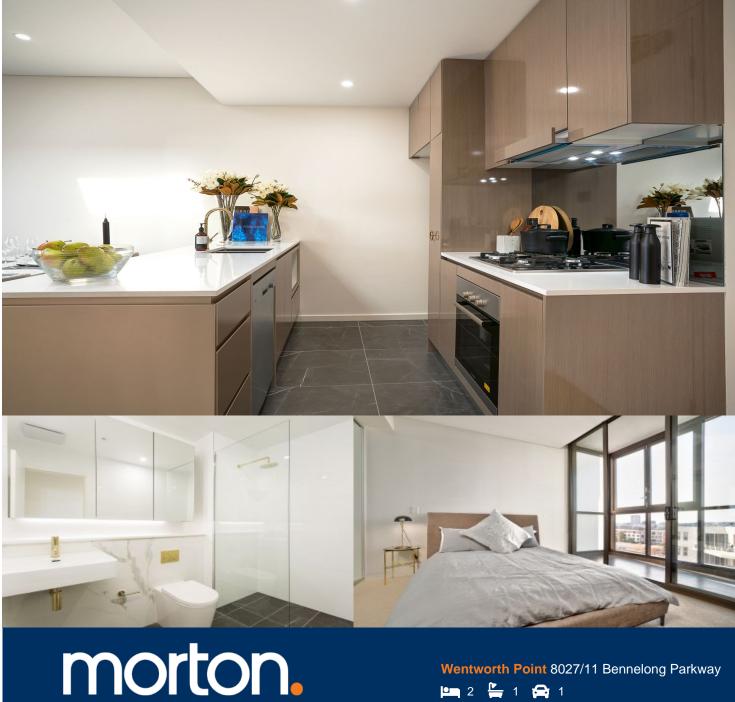

Great opportunity to lease one of the finest and newest apartments at One The Waterfront, an iconic development in Wentworth Point. On the Waterfront offers a unique luxury lifestyle with high-end indoor and outdoor facilities to entertain you all year round. Located at the foot of Wentworth Point, it is in easy access to transport services to Rhodes, Parramatta and Circular Quay.

- Generous open plan design with latest in décor finishes
- Quality designer kitchen with Bosch built-in appliances
- Bathroom has floor to ceiling tiles, mirrored vanity cabinet
- Spacious bedroom with built-in robe
- Internal laundry with dryer, air-conditioning, fast speed fiber