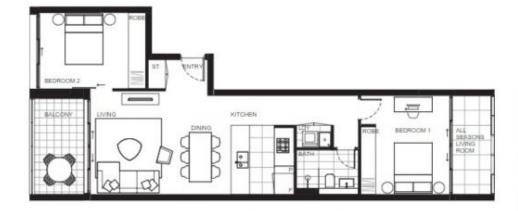

- Generous open plan design with latest in décor finishes
- Quality designer kitchen with Bosch built-in appliances
- Bathroom has floor to ceiling tiles, mirrored vanity cabinet
- Spacious bedroom with built-in robe
- Internal laundry with dryer, air-conditioning, fast speed fiber