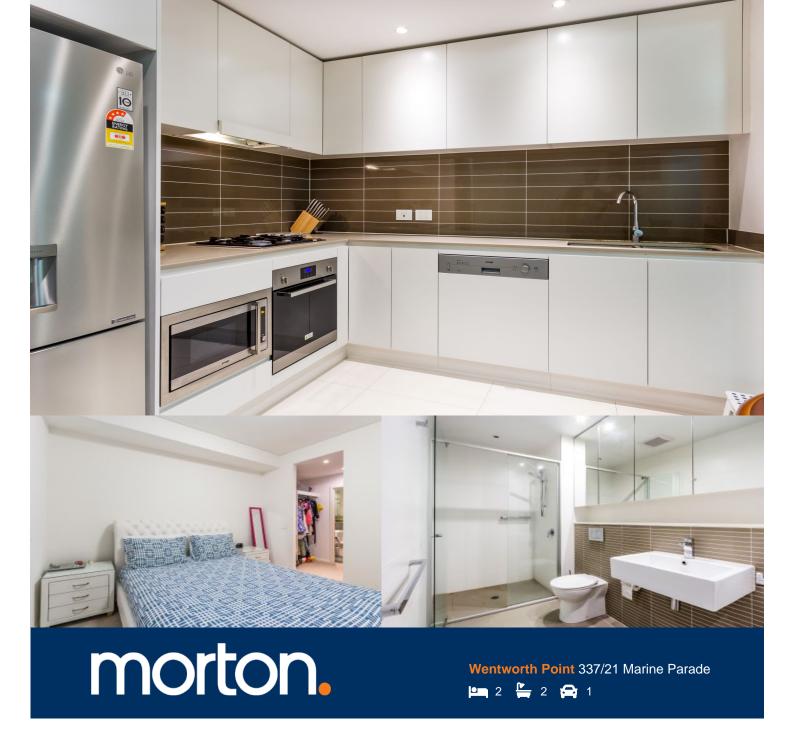

The Waterfront is located moments to Sydney Olympic Park main venues, train station, Bicentennial Park and Millennium Parklands. Located in Catania, this is your opportunity to move into this two bedroom apartment only a short stroll from The Promenade and The Piazza.

- Combined living and dining rooms
- Reverse cycle air conditioning
- Open kitchen with stainless steel appliances
- Gas cooking and lots of cupboard space
- Great size bedrooms with huge built-in wardrobes
- Main bedroom with ensuite and walk-in robe
- Laundry room and clothes dryer
- Secure undercover car space and a storage cage