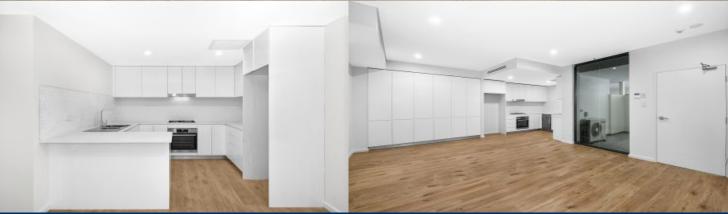

- Generous open plan design with fresh modern decor plus study area
- Beautiful designer kitchen
- Timber flooring throughout living area plus ample storage
- Both bathrooms have floor to ceiling tiles, mirrored vanity
- Spacious bedroom with built-in robe, abundance of natural light
- Enclosed indoor balcony at front of unit
- Intercom, laundry with dryer, air-conditioning
- Secure car park and storage cage in basement