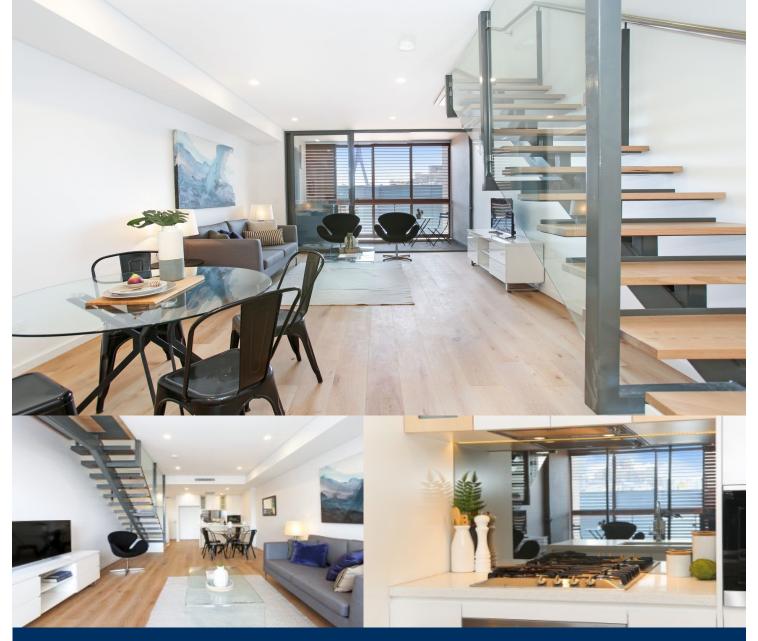

## morton.

Pyrmont 212/1 Wattle Crescent

Occupying a premier position in 'Pier 99', this exceptional near new residence defines affordable luxury living without compromise. Finished to the most exacting of standards it is literally moments to the sparkling waters of Blackwattle Bay. Features include:

- Generous open plan living which flows onto enclosed balcony
- Split level with bedrooms located on the top level
- Two carpeted double bedrooms with built-in robes, master has ensuite
- Sleek kitchen with stone benches, Miele gas appliances including dishwasher
- Timber floors and ducted air con
- Secure parking, internal laundry with tumble dryer and a storage cage