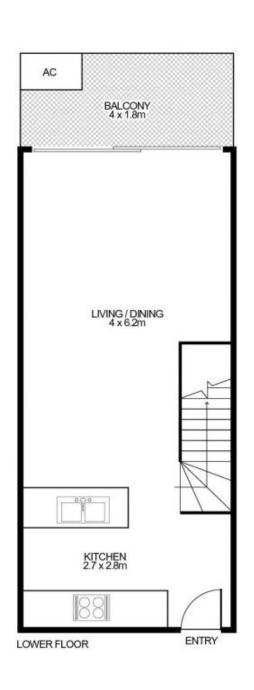

## morton.

Pyrmont 212/1 Wattle Crescent

Occupying a premier position in 'Pier 99', this exceptional near new residence defines affordable luxury living without compromise. Finished to the most exacting of standards it is literally moments to the sparkling waters of Blackwattle Bay. Features include:

- Generous open plan living which flows onto enclosed balcony
- Split level with bedrooms located on the top level
- Two carpeted double bedrooms with built-in robes, master has ensuite
- Sleek kitchen with stone benches, Miele gas appliances including dishwasher
- Timber floors and ducted air con
- Secure parking, internal laundry with tumble dryer and a storage cage

## Sarah Fowell

0437 492 129

sarah@morton.com.au

UPPER FLOOR

212/1 Wattle Crescent, PYRMONT

This floor plan is intended as a guide only. Layout dimensions are approximate only. No representations or warranties of any nature whatsoever are given or intended. Any person using this information should rely on their own enquiries. Floor Plans by SURROUNDPIX.