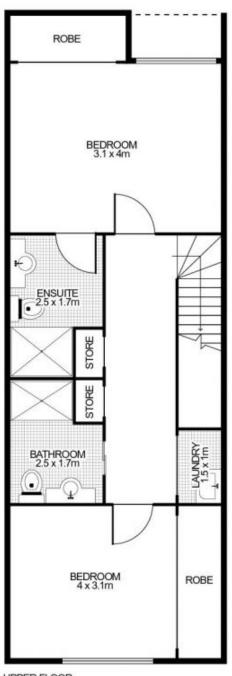

## morton.

Pyrmont 212/1 Wattle Crescent

Occupying a premier position in 'Pier 99', this exceptional near new residence defines affordable luxury living without compromise. Finished to the most exacting of standards it is literally moments to the sparkling waters of Blackwattle Bay. Features include:

- Generous open plan living which flows onto enclosed balcony
- Split level with bedrooms located on the top level
- Two carpeted double bedrooms with built-in robes, master has ensuite
- Sleek kitchen with stone benches, Miele gas appliances including dishwasher
- Timber floors and ducted air con
- Secure parking, internal laundry with tumble dryer and a storage cage

## Sarah Fowell

0437 492 129

sarah@morton.com.au

UPPER FLOOR

212/1 Wattle Crescent, PYRMONT

This floor plan is intended as a guide only. Layout dimensions are approximate only. No representations or warranties of any nature whatsoever are given or intended. Any person using this information should rely on their own enquiries. Floor Plans by SURROUNDPIX.