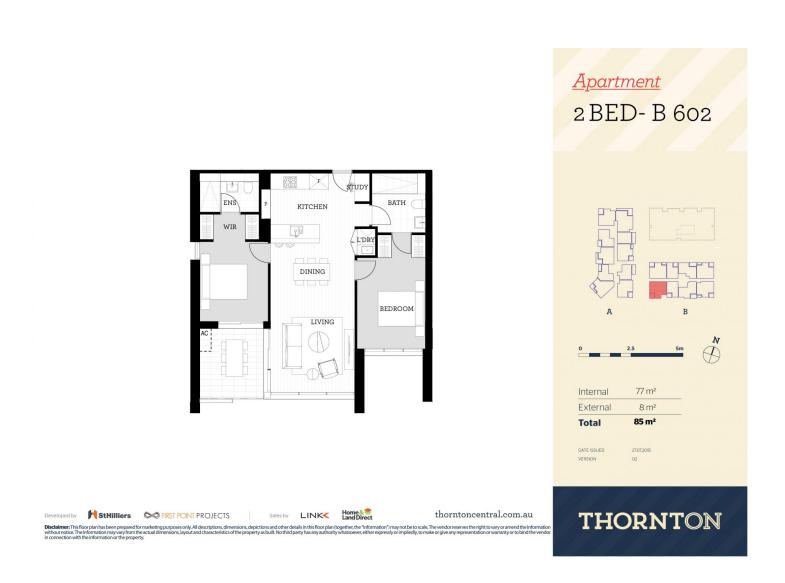

Features Include:

- Level 6 Easterly aspect with large covered balcony
- Entertainers kitchen with stone benchtops, soft close cupboards
- Four burner gas stove top with stainless steel appliances, dishwasher
- LED lighting, internal laundry with dryer, reverse-cycle split-system air conditioning throughout
- Open living and dining with engineered timber flooring, dark colour scheme
- Wool-blend carpeted bedroom, mirrored built-in robes
- Audio intercom with security and lift access
- Secure basement car space, with a storage cage