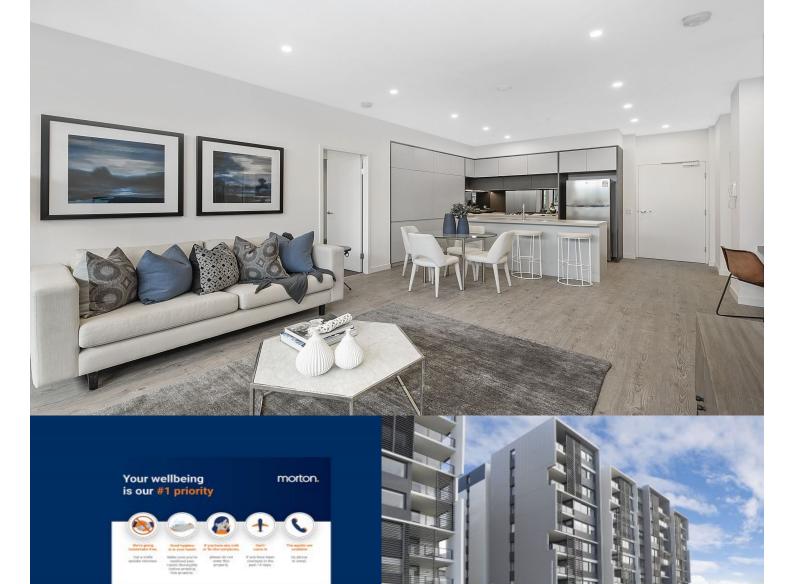

Features Include:

- Level 6 Easterly aspect with large covered balcony
- Entertainers kitchen with stone benchtops, soft close cupboards
- Four burner gas stove top with stainless steel appliances, dishwasher
- LED lighting, internal laundry with dryer, reverse-cycle split-system air conditioning throughout
- Open living and dining with engineered timber flooring, dark colour scheme
- Wool-blend carpeted bedroom, mirrored built-in robes
- Audio intercom with security and lift access
- Secure basement car space, with a storage cage