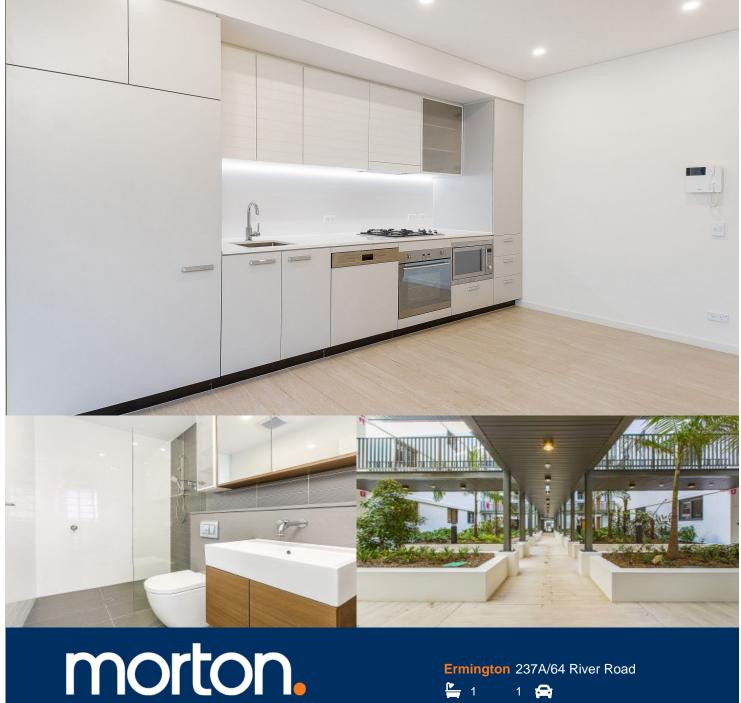

Located in the urban hub of Royal Shores, Sirius offers lifestyle apartment living within the master planned community in Ermington. Perched on the waters edge, Sirius offers easy access to the river, cycle way and parks.

This studio apartment features

- Reverse cycle air conditioning
- Stainless steel kitchen appliances
- Stone bench tops, mirror splash backs
- LED under cupboard lighting & efficient LED down lights
- Security building, video intercom
- 1 car space & storage cage