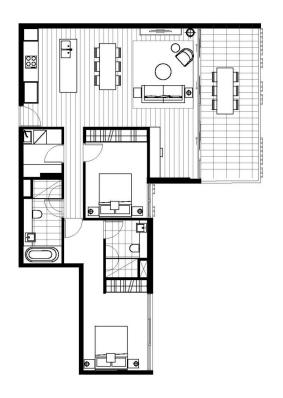

## Sarah Fowell

□ 0437 492 129

rentals@morton.com.au

Unit W8.09, W9.10

2 Bedroom 2 Bathroom

INTERNAL AREA 95m<sup>2</sup> EXTERNAL AREA 19m<sup>2</sup> TOTAL AREA 114m<sup>2</sup>

1800 425 949 1AVON.COM.AU