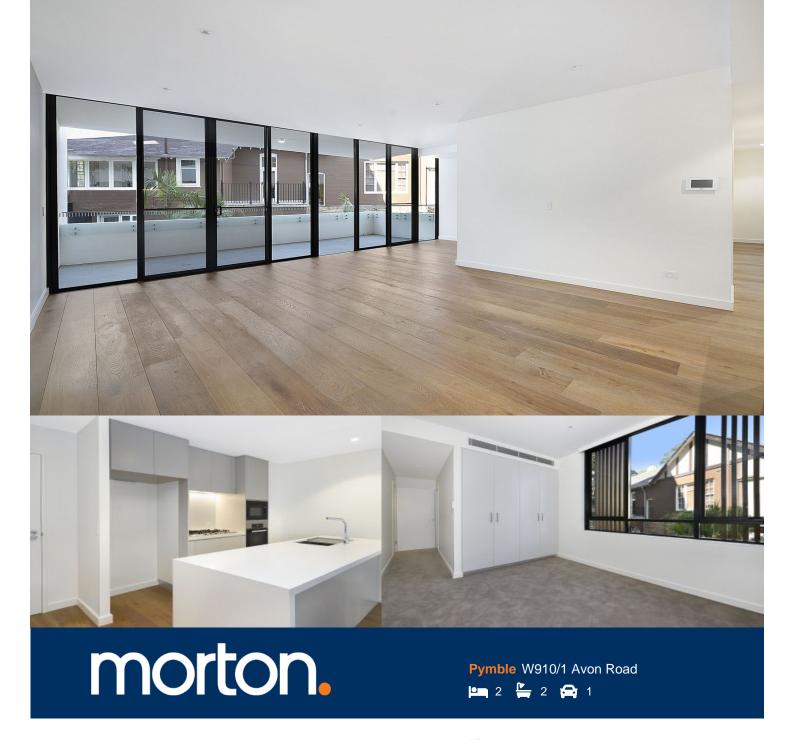

This spacious near new apartment has the largest internal size across all two bedrooms that One Avon has to offer. Located in the centre of Sydney's leafy North Shore, in the heart of prestigious Pymble. Providing a tranquil lifestyle with Pymble train station, local schools, parklands and recreation facilities at your doorstep.

## Features include:

- East facing open plan, ample natural light, bathtub included
- Kingsized master bedroom, large separated study area
- Large covered balcony with leafy outlook and garden views

## Sarah Fowell

□ 0437 492 129

rentals@morton.com.au

Unit W8.09, W9.10

2 Bedroom 2 Bathroom

INTERNAL AREA 95m<sup>2</sup> EXTERNAL AREA 19m<sup>2</sup> TOTAL AREA 114m<sup>2</sup>

1800 425 949 1AVON.COM.AU