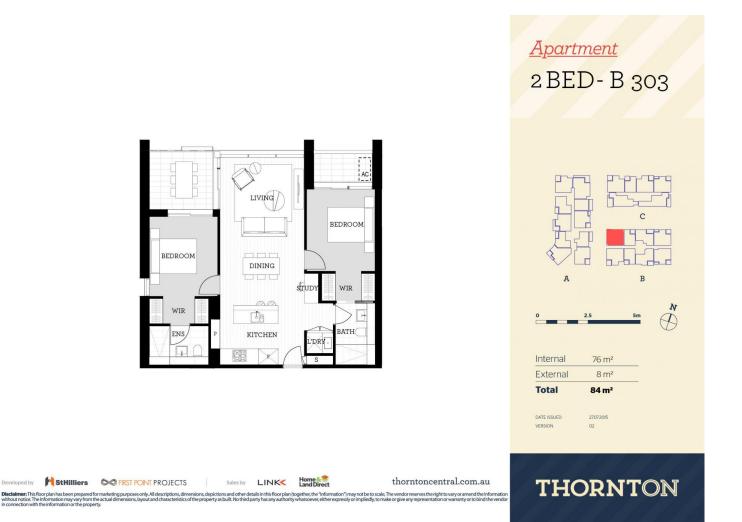

## Features include:

Lv 3, Northeast facing, covered balcony with garden views
Reverse cycle A/C in living and bed, block-out roller blinds throughout