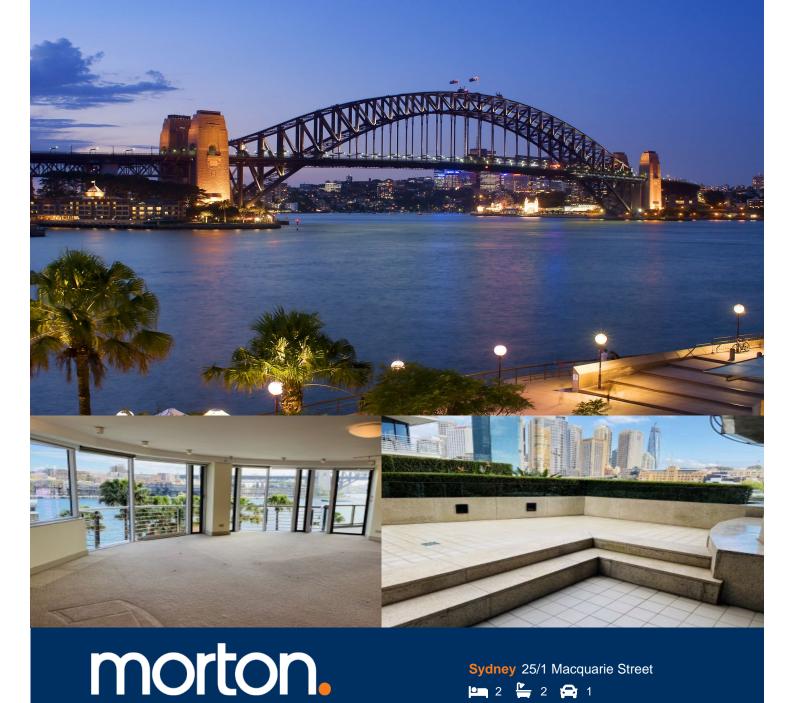

Defined by breathtaking point blank views of the world famous Sydney Harbour Bridge, You'll make good use of the superb 31sqm alfresco living space overlooking Sydney Harbour This blue ribbon apartment is located in the prestigious Bennelong Building and offers a cosmopolitan lifestyle of rare

- Generous living with balcony encased in floor-to-ceiling glass
- Outstanding entertainers patio with magical harbour and city views
- Gaggenau gas kitchen opens to patio for effortless alfresco dining
- Main bedroom with balcony access and the second bedroom adjoins the patio
- Marble bathrooms, ensuite with spa tub also a guest powder room
- 24 hour security plus concierge, 25m heated indoor lap pool and  $\ensuremath{\mathsf{gym}}$
- Metres to cinemas, world class shops, bars, restaurants and transport.