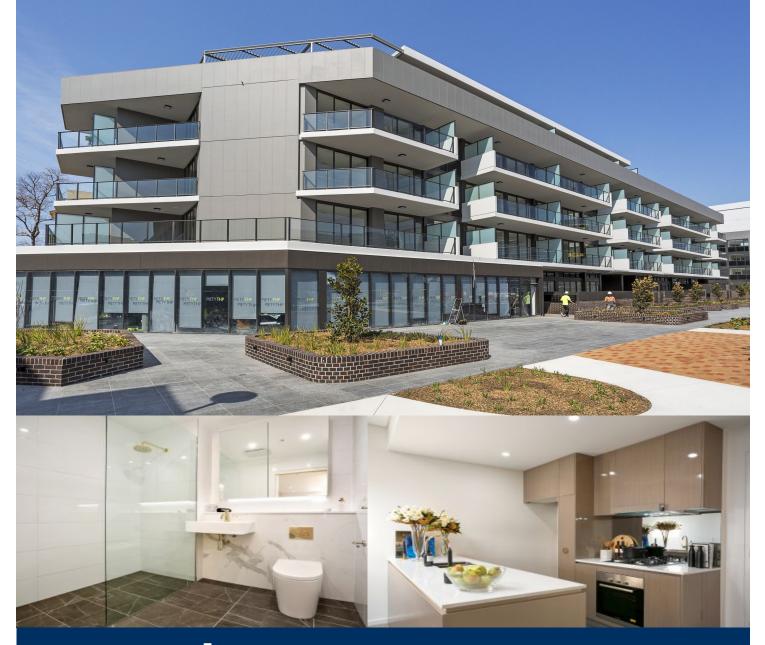

## morton.

Great opportunity to lease one of the finest and newest apartments in Building Evian at One The Waterfront, an iconic development in Wentworth Point. One the Waterfront offers a unique luxury lifestyle with high end indoor and outdoor facilities to entertain you all year round. Located at the foot of Wentworth Point, it is in easy access to transport services to Rhodes, Parramatta and Circular Quay.

- Generous open plan design with latest in décor finishes
- Quality designer kitchen with Bosch built- in appliances
- Bathroom has floor to ceiling tiles, mirrored vanity cabinet
- Spacious bedroom with built-in robe
- Internal laundry with dryer, air-conditioning, fast speed fiber internet
- Security parking plus storage cage, video intercom life access
- Beautiful roof top garden with BBQ areas, onsite building manager
- Views to the water, parklands and the CBD skylines
- Close to restaurants, Olympic Park, ferry wharf and specialty