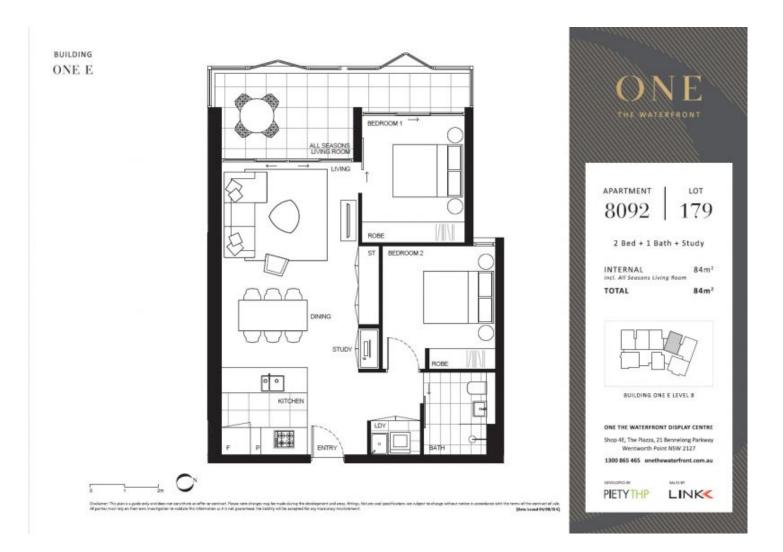

int, it is in easy access to transport services to Rhodes, Parramatta and Circular Quay.

- Generous open plan design with latest in décor finishes
- Quality designer kitchen with Bosch built- in appliances
- Bathroom has floor to ceiling tiles, mirrored vanity cabinet
- Spacious bedroom with built-in robe
- Internal laundry with dryer, air-conditioning, fast speed fiber internet
- Security parking plus storage cage, video intercom life access
- Beautiful roof top garden with BBQ areas, onsite building manager
- Views to the water, parklands and the CBD skylines
- Close to restaurants, Olympic Park, ferry wharf and specialty

Wentworth Point 8092/5 Bennelong Parkway

## View

As advertised or by appointment

## Agent

## Sarah Fowell

- 0437 492 129
- rentals@morton.com.au

morton.com.au