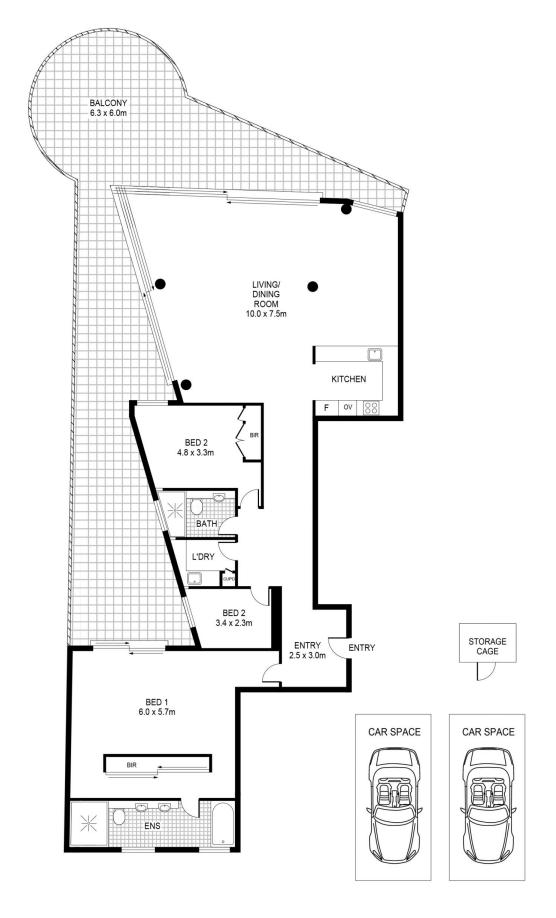

morton.

Sydney 1/88 Cumberland Street

This penthouse apartment boasts style and luxury with magnificent water views of Sydney Harbour & The Sydney Opera House.

- Luxurious three bedroom penthouse spaced over 190 Sqm
- Spacious, wrap around balcony with stunning views, perfect for entertaining
- Sophisticated open plan design with combined lounge/dining areas and connecting balcony
- Elegant granite kitchen with European appliances, ample storage and bench space
- Small secure block of four executive apartments, residents will have access to a large communal courtyard
- Additional features include two car spaces, reverse-cycle air conditioning and internal laundry

## Morton RE

rentals@morton.com.au

PLANS SHOWN ONLY INDICATIVE OF LAYOUT. DIMENSIONS ARE APPROXIMATE.