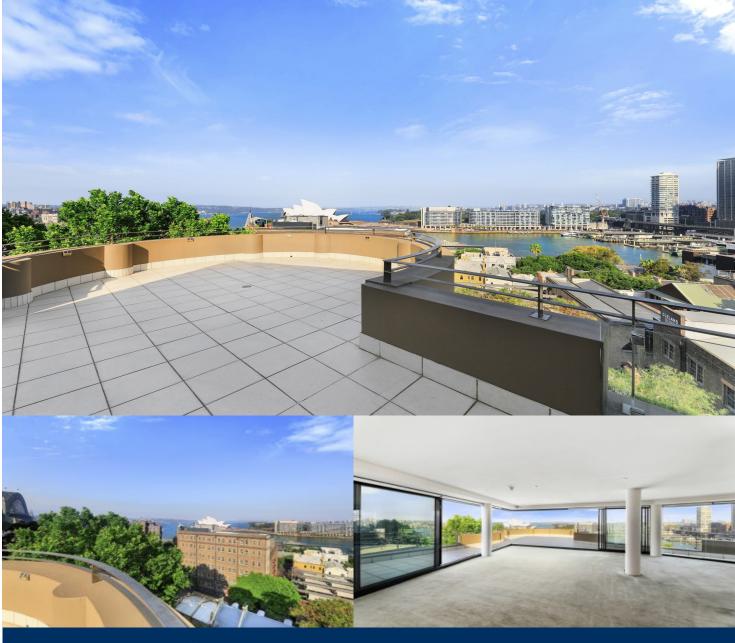

morton.

Sydney 1/88 Cumberland Street

This penthouse apartment boasts style and luxury with magnificent water views of Sydney Harbour & The Sydney Opera House.

- Luxurious three bedroom penthouse spaced over 190 Sqm
- Spacious, wrap around balcony with stunning views, perfect for entertaining
- Sophisticated open plan design with combined lounge/dining areas and connecting balcony
- Elegant granite kitchen with European appliances, ample storage and bench space
- Small secure block of four executive apartments, residents will have access to a large communal courtyard
- Additional features include two car spaces, reverse-cycle air conditioning and internal laundry