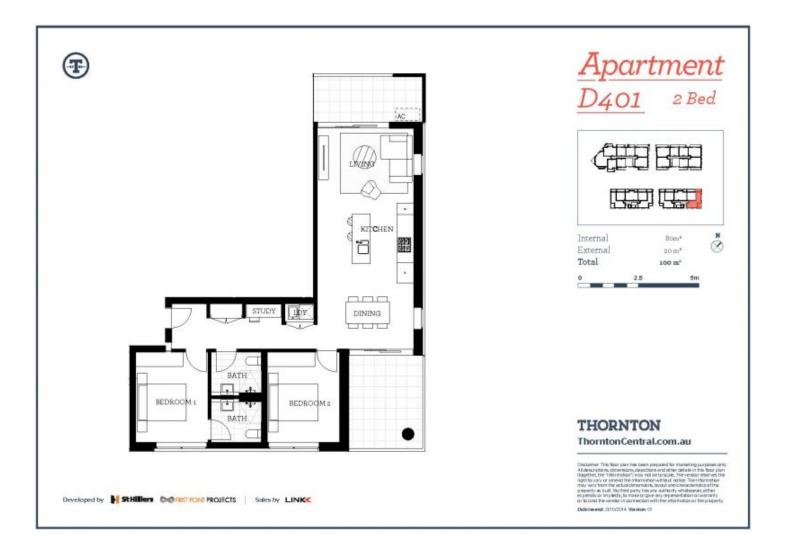

## Features

- North and south facing, two separated covered balconies
- Garden views and divided carpeted living and dining areas
- Reverse cycle air conditioning, block-out roller blinds

Penrith 301/101D Lord Sheffield Circuit