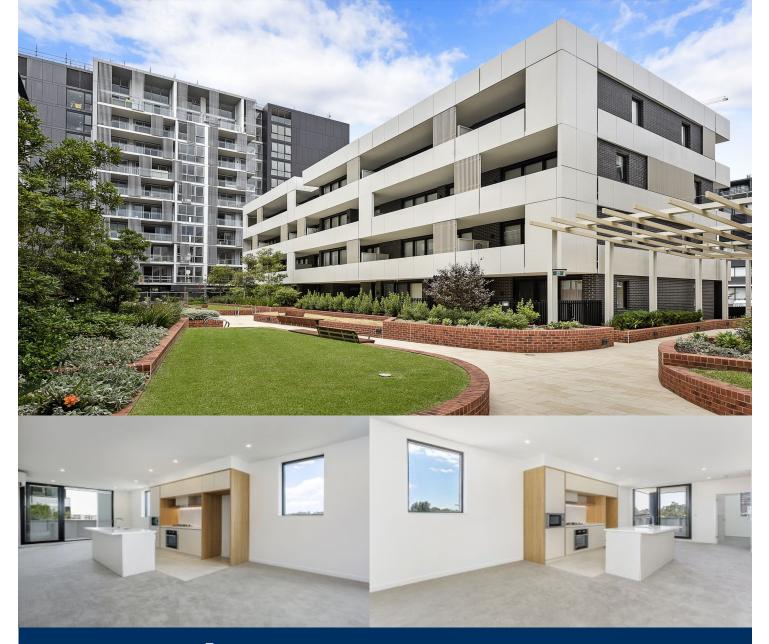

Thornton Central apartments located on the north side of Penrith train station with park and district views, some with water views towards the picturesque Blue Mountains, situated in the master-planned community Thornton Estate, offering convenient apartment living only metres to Westfield shopping centre, local parks and quality restaurants and cafes.

## Features

- North and south facing, two separated covered balconies
- Garden views and divided carpeted living and dining areas
- Reverse cycle air conditioning, block-out roller blinds

Penrith 301/101D Lord Sheffield Circuit