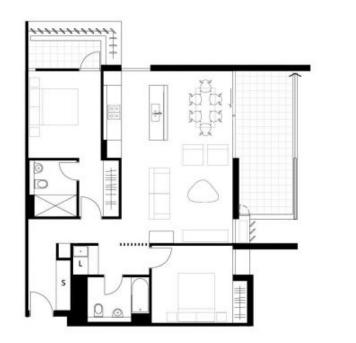

## morton.com.au

2 BEDROOM

A701, A801

Internal area External area

Total area

86 m<sup>2</sup> 18 m<sup>2</sup>

104 m<sup>2</sup>