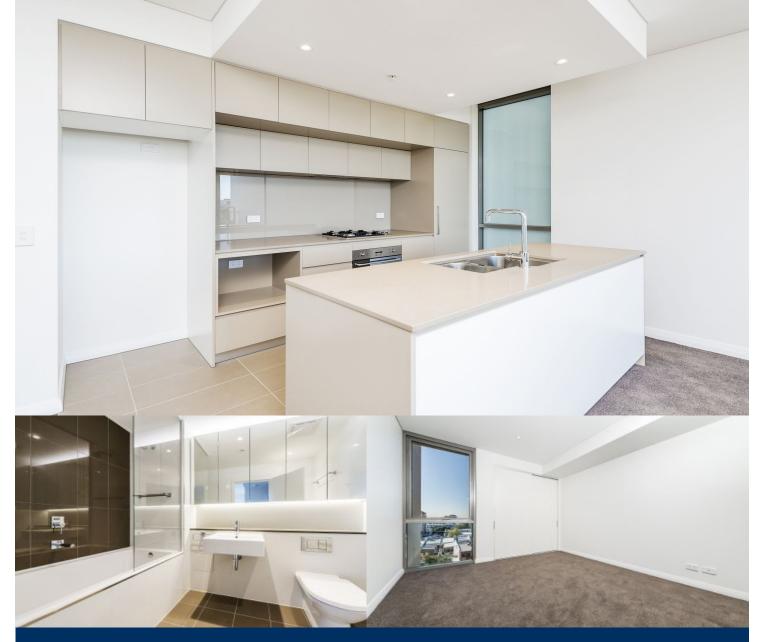

# morton.

Set in the dynamic new residential community B1 adjacent to Burwood Plaza and only a short stroll to Westfield and the train station, is this exceptional brand new two bed apartment enjoying CBD views from its 7th floor position.

- Brand new quality fixtures and finishes
- Flooded with natural light throughout
- Spacious open plan living, entertainers size balcony
- Gourmet kitchen, SMEG appliances
- Master bedroom, built-in robes and ensuite
- Spacious second bedroom, with built-in robes
- Internal laundry, with dryer
- Air conditioning in living and bedroom
- Secured parking space
- Secure building with podium garden, intercom and lift access