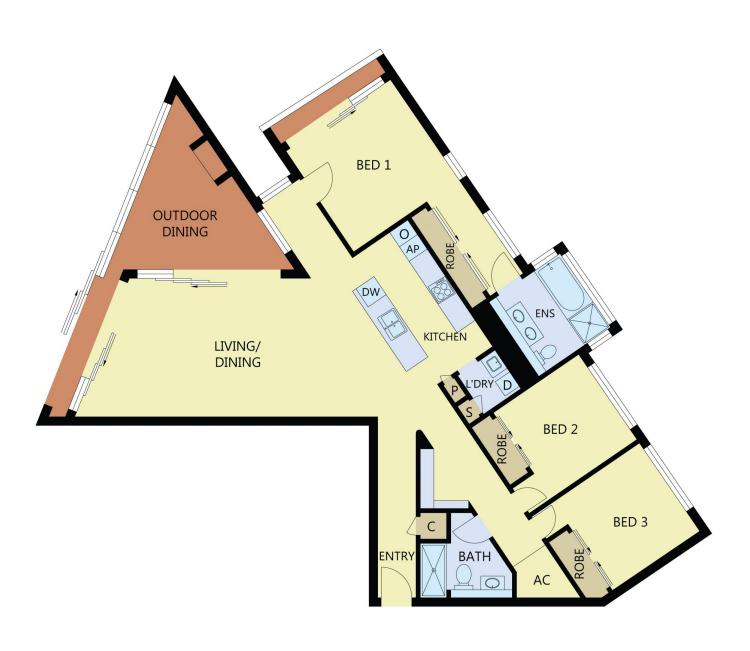

Exquisitely finished with designer appointments Expansive open living flows to a stunning terrace Secluded master complete with ensuite, built-ins Intuitively crafted with low maintenance interiors Bespoke cabinetry, storage cage Chic CaesarStone kitchen, Blanco gas appliances Pools, gyms, tennis courts, gardens, ducted air con