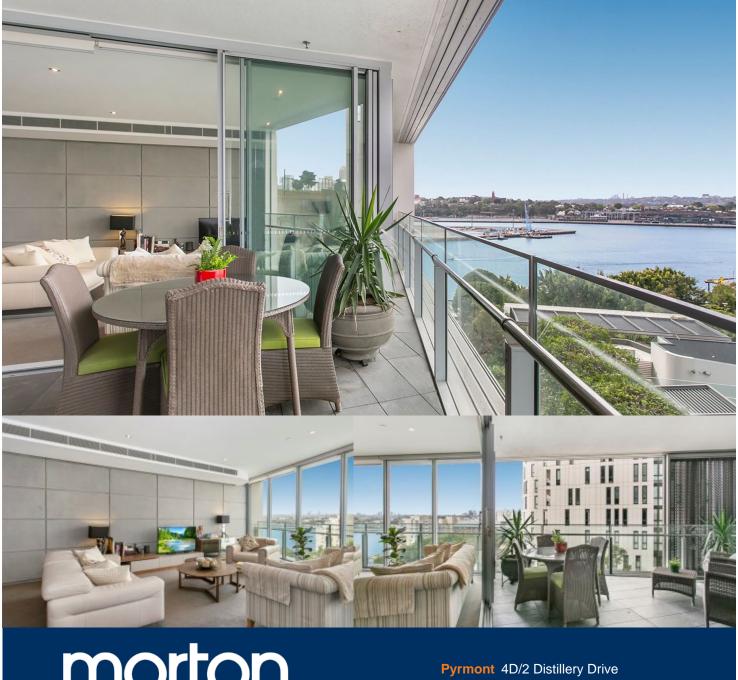

morton.

Prestigiously set in the exclusive 'Silk' building in what is unquestionably Jacksons Landing's most coveted locale, this remarkable property offers sophistication, refinement and style in equal measure. Opening to a prime north-eastern aspect and harbour outlook, this is light-filled designer living at its finest.

Exquisitely finished with designer appointments Expansive open living flows to a stunning terrace Secluded master complete with ensuite, built-ins Intuitively crafted with low maintenance interiors Bespoke cabinetry, storage cage Chic CaesarStone kitchen, Blanco gas appliances Pools, gyms, tennis courts, gardens, ducted air con

Privately and peacefully set in a premier cul de sac, it is no more than moments to the light rail, harbourside parks and cafes and just minutes to the heart of the city.

As advertised or by appointment