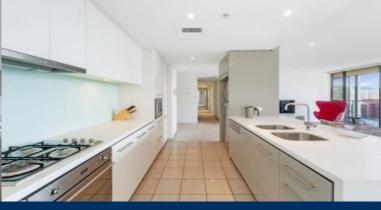

- Floor to ceiling glass frames harbour and city views
- Sleek kitchen with gas cook top and dishwasher
- Stainless steel European appliances
- Main bedroom with walk in robe, en-suite and balcony access
- Available Unfurnished or fully furnished.