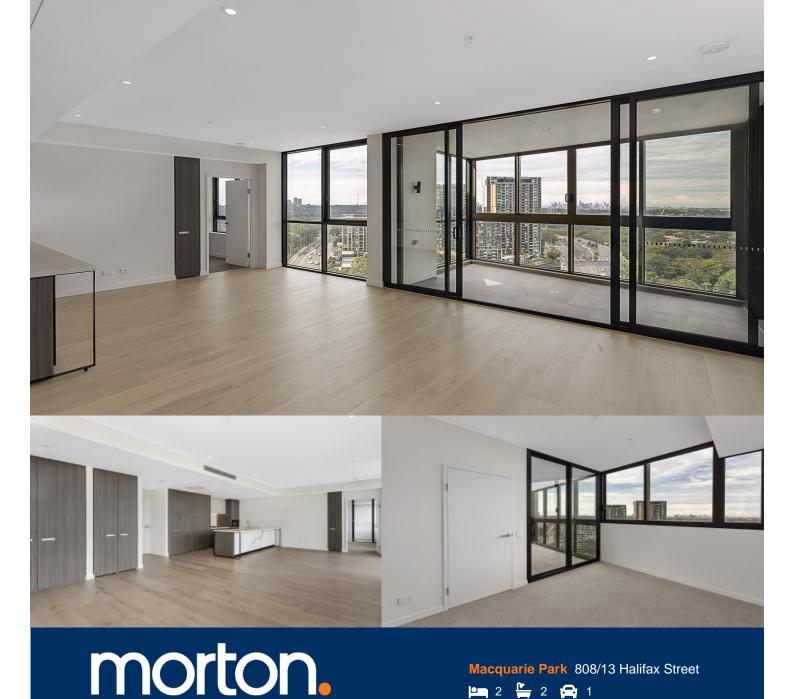

Great opportunity to lease this brand new two-bedroom apartment located on level 8 in Nexus building, NBH at Lachlan's Line. This iconic development perfectly positioned above a bustling town square at the heart of the new Lachlan's Line master plan.

- Generous open plan lounge with breathtaking views
- Quality designer kitchen with island bench and Miele appliances
- Good sized bedrooms with built-in robe, abundance of natural light
- Large entertainer's balconies off lounge and bedroom
- Sleek bathroom has floor to ceiling tiles, mirrored vanity
- One car space and storage cage, security access
- Video intercom, laundry with dryer, air-conditioning, NBN
- Lush landscaped gardens, pool, gym & BBQ, onsite building manager-
- Pets considered upon application

Macquarie Park 808/13 Halifax Street

As advertised or by appointment