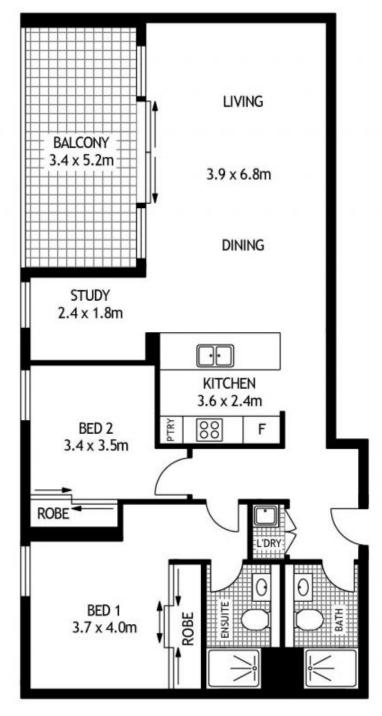

- Generous master with built-in wardrobe, study alcove
- Chic CaesarStone kitchen has stainless gas appliances
- Inviting open plan lounge and dining space
- Large balcony, spa, pool, gym, common BBQ area
- Ducted air conditioning, European laundry and security