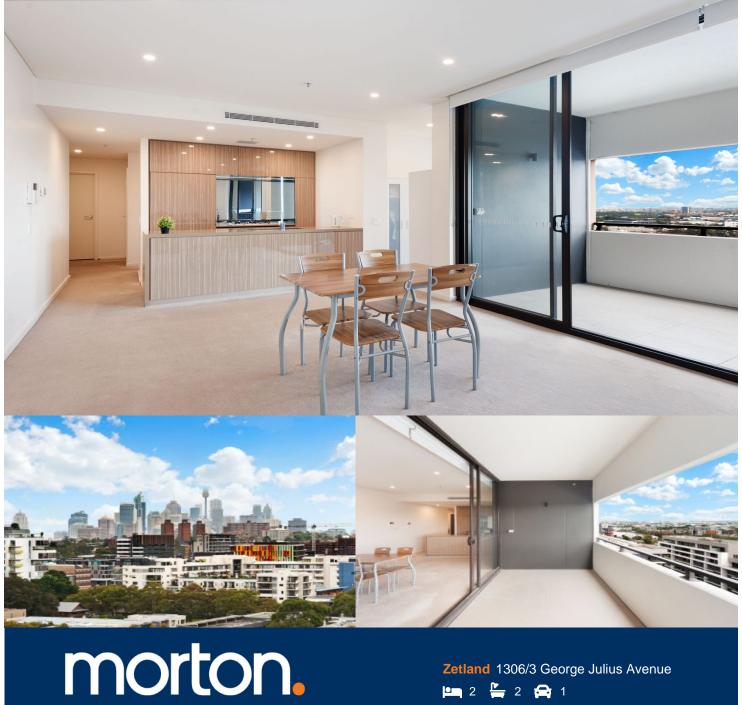

This flawless apartment is the epitome of designer style. Located in what is generally considered to be one the east's most vibrant lifestyle precincts, this spacious apartment has everything inner city living has to offer.

- Generous master with built-in wardrobe, study alcove
- Chic CaesarStone kitchen has stainless gas appliances
- Inviting open plan lounge and dining space
- Large balcony, spa, pool, gym, common BBQ area
- Ducted air conditioning, European laundry and security

# 1306/3 GEORGE JULIUS AVENUE

ZETLAND