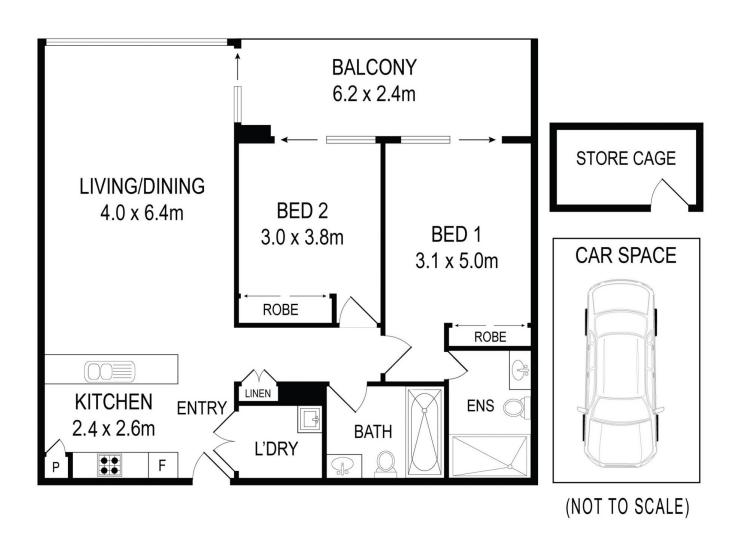

- Bright and airy open design with reverse air-conditioning
- Good-sized balcony that flows easily off the living space
- Sleek modern kitchen with top-of-the-range appliances
- Two good sized designer bathrooms and separate internal laundry