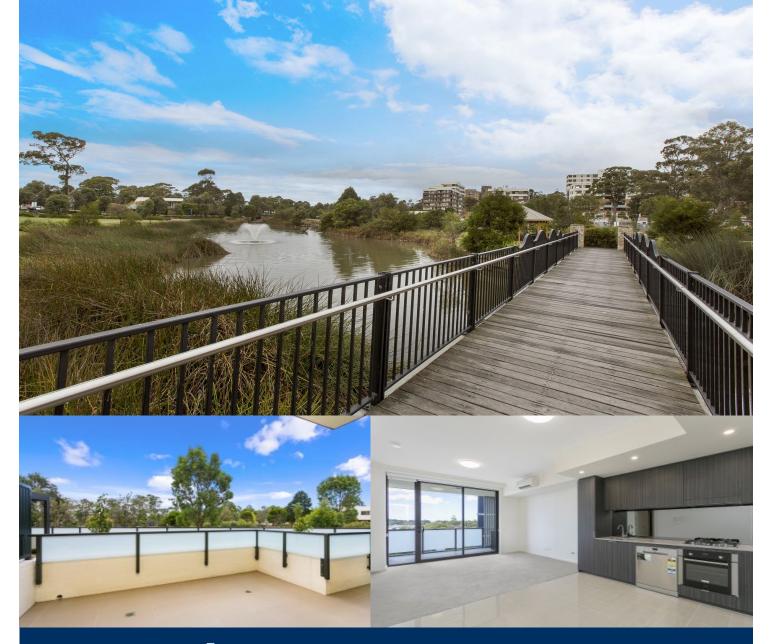

Located in "Lakeview", the latest stage of Washington Park, the fantastic apartments offer a brand new lifestyle in a beautiful, quiet and master planned community. With easy access to the M5 and only 20kms to the CBD. Set for completion in early 2018, we have selection of two-bedroom units which represent the upper echelon of apartment living.

# APARTMENT FEATURES

- Reverse cycle air conditioning
- Stainless steel kitchen appliances
- Stone bench tops, mirror splash backs
- Wool carpets, efficient LED down lights
- Data/TV points in living and main bedroom
- Recessed mirrored cabinets in bathroom
- Separate study area & internal laundry

Riverwood 124/5 Vermont Crescent