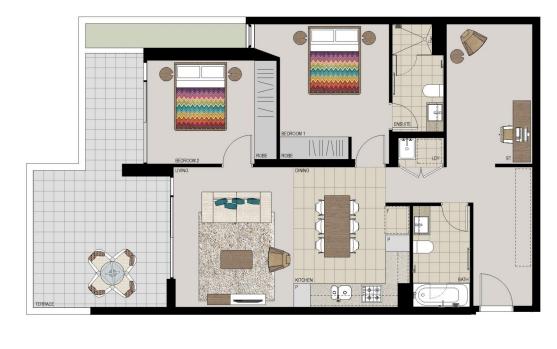

## Sarah Fowell

□ sarah@morton.com.au

morton.com.au

**APARTMENT 124** LOT 109 2BED + STUDY

85m<sup>2</sup> Internal  $25m^2$ External Total 110m<sup>2</sup>

1300 111 088 Proudly developed by PAYCE www.washingtonpark.com.au

mensions, depictions and other details in this floor plan may not aditions of the contract for sale of land. No third party has any representation or warranty is confirmed by Payce Communities [Rev B\_31.10.13] Disclaimer: This floor plan has been prepared for marketing purp be to scale and may vary from the property as built. Your attenti authority to make ar give any representation or warranty in relat No. 3 Pty Limited and included in the contract for sole of land. n is drawn to the special co on to the property unless the