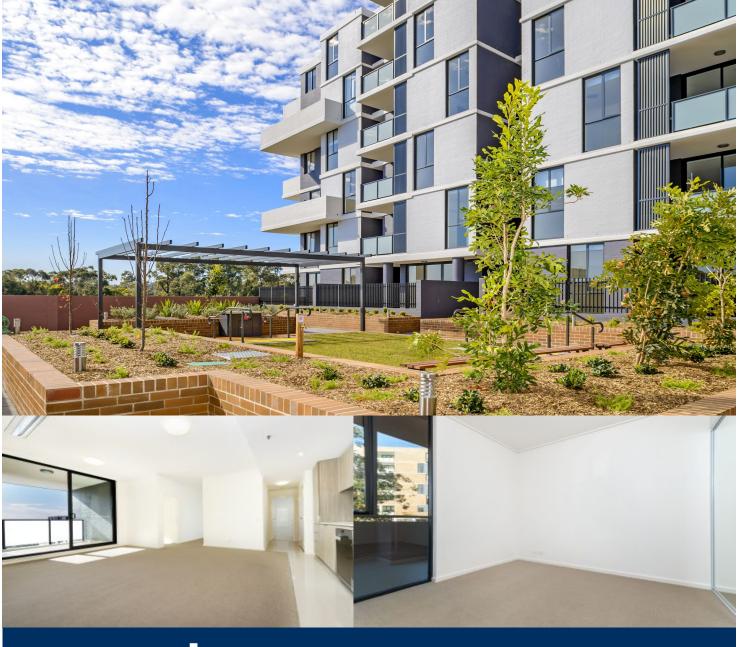

morton.

Riverwood 114/1 Vermont Crescent

Located in the brand-new apartment Fairmount built by Payce in Washington Park, this 1 bedroom apartment with separate study area offers a modern design and a large courtyard.

## **APARTMENT FEATURES**

- Reverse cycle air conditioning
- Stainless steel kitchen appliances
- Stone bench tops, mirror splash backs
- LED under cupboard lighting
- Wool carpets, efficient LED down lights
- Data/TV points in living and main bedroom
- Recessed mirrored cabinets in bathroom
- Security building, security intercom