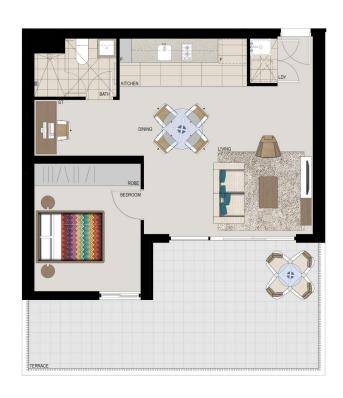

# APARTMENT 114 LOT 98 1BED + STUDY

 Internal
 52m²

 External
 25m²

 Total
 77m²