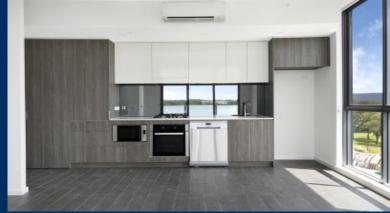

Features Include:

- Northwest facing, covered balcony, Mountains views
- Tiled open living and dining area, LED lighting throughout
- Filled with natural light from the floor to ceiling windows
- Reverse cycle A/C, block-out roller blinds throughout
- Stylish kitchen with stone bench-tops, soft close cupboards
- Four burner stove top with stainless steel appliances
- NBN ready, Data/TV/PayTV points in living & bedroom
- Quality bathroom with mirrored vanity cabinet
- Internal laundry with dryer