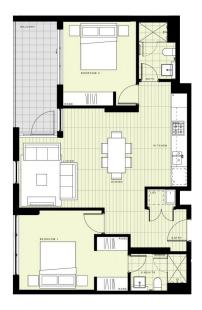

#### **BUILDING B** \_ \_ \_ \_ \_ LEVEL 7

APARTMENT B718 LOT 145 2 BEDROOM 2 DEDROGH INTERNAL AREA 71m<sup>2</sup> EXTERNAL AREA 8m<sup>2</sup> TOTAL 79m<sup>2</sup> The second secon

PROUDLY DEVELOPED BY SALES BY LINK