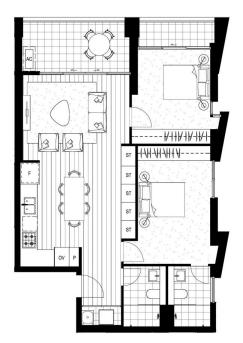

## morton.com.au

2B.04\_C Internal Area External Area Total Area

76-80m<sup>2</sup> 10-14m<sup>2</sup> 86-94m<sup>2</sup>

HABITAT

13.02 HIDEAWAY

13.02, 15.02, 16.02,

HEARTH

13.02, 15.06, 16.02