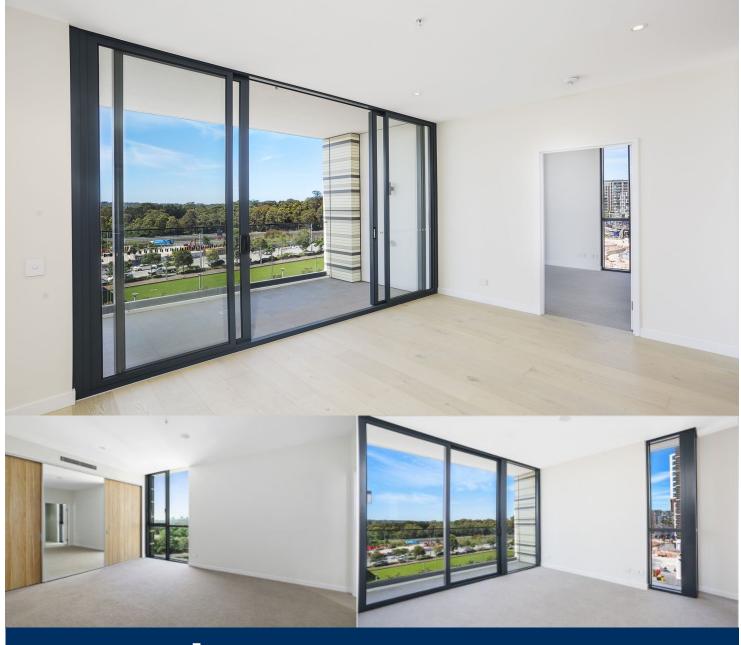

morton.

Macquarie Park C02/19 Halifax Street

Great opportunity to lease this modern two-bedroom apartment located on level 13 in Hearth Building, NBH at Lachlan's Line. This iconic development perfectly positioned above a bustling town square at the heart of the new Lachlan's Line master plan.

- Generous open plan lounge, plenty of storage space
- Quality designer kitchen with Miele gas appliances
- Oversized bedrooms with built-in robe, abundance of natural light
- Large entertainer's balconies off lounge and bedroom
- Sleek bathroom has floor to ceiling tiles, mirrored vanity cabinets
- One car space and storage cage, security access
- Video intercom, laundry with dryer, air-conditioning, NBN internet
- Lush landscaped gardens, pool, gym & BBQ, onsite building manager  $\,$
- 1 stop to Chatswood, 1 stop to Macquarie Centre, 2 stops to University